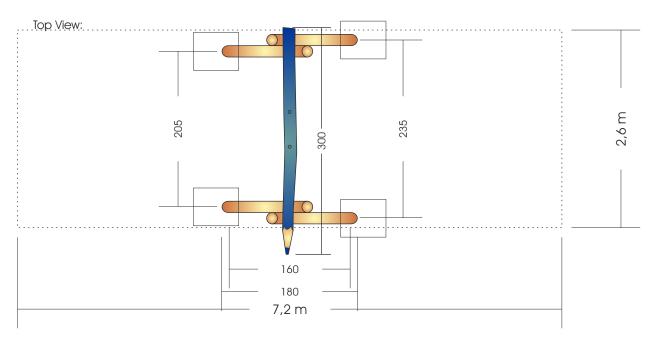

Measures total: approx. 300 x 180 x 230 (310) cm (L, W, H [H with depth below ground])

Fall area: approx. 7,2 x 2,6 m\*

Protective surface: Sand, gravel, wodden chaffs

Foundation: 4 units each 60 x 50 x 80 cm (L, W, Depth)