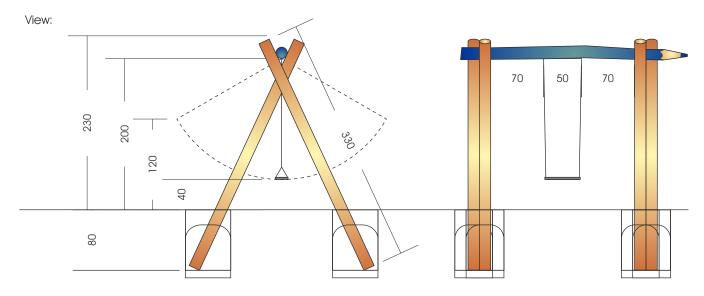

## 1.01.03. Single Swing "Crayon"

M 1:50

Foundations need to be made after the production of our playgrounds due to the fact that we cannot guarantee information of the wood due to its irregular growth habits. Technical changes reserved. Please check the measures when our goods arrive. Our goods meet the standards of DIN EN 1176. For delivery is the offer text relevant.

Measures total: approx. 300 x 180 x 230 (310) cm (L, W, H [H with depth below ground])

Fall area: approx. 7,2 x 2,6 m\*

Protective surface: Sand, gravel, wodden chaffs

Foundation: 4 units each 60 x 50 x 80 cm (L, W, Depth)

each with +10 cm drainage-fine gravel layer

Assembly and installation: 2 People/approx. 4 h
Weight: biggest part approx. 90 kg
Intended age group: from 3 years of age on

<sup>\*&</sup>quot;Caution! Fences should have a distance of at least 1.5m from the lateral edge of the swing seat and 1.5m from the landing area in swinging direction according to a risk assessment. (DIN-EN 1176-2:2017-12 Appendix A)"