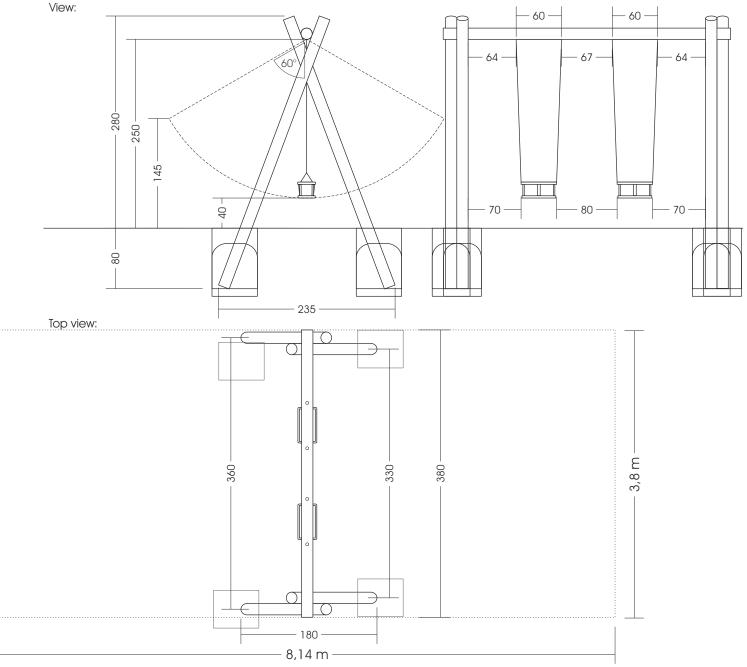

## 1.01.02.01.01. Toddler-Double Swing 250

M 1:50

Foundations need to be made after the production of our playgrounds due to the fact that we cannot guarantee information of the wood due to its irregular growth habits. Technical changes reserved. Please check the measures when our goods arrive. Our goods meet the standards of DIN EN 1176. For delivery is the offer text relevant.

Measures total: approx. 380 x 180 x 280 (360) cm (L, W, H [H with depth below ground])

Fall area: approx. 8,14 x 3,8 m\*

Protective surface: sand, gravel, wooden chaffs

Foundation: 4 units 60 x 50 x 80 cm (L, W, D) each

+10 cm drainage-gravel layer

Assembly and isntallation: 2 people / approx. 4 hrs

Weight: heaviest element approx. 90 kg

<sup>\*&</sup>quot;Caution! Fences should have a distance of at least 1.5m from the lateral edge of the swing seat and 1.5m from the landing area in swinging direction according to a risk assessment. (DIN-EN 1176-2:2017-12 Appendix A)"