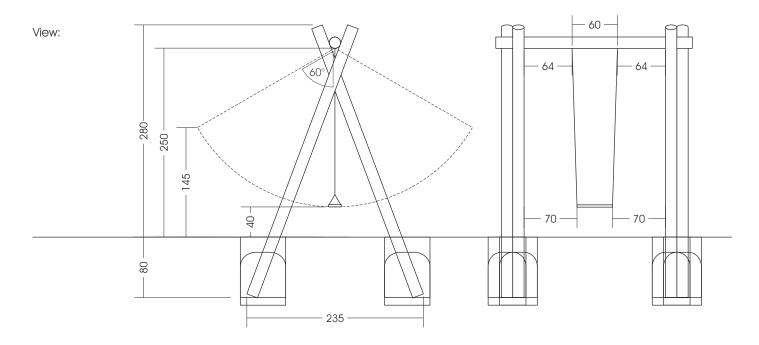

Measures total: approx. 260 x 180 x 280 (360) cm (L, W, H [H with depth below ground])

Fall area: approx. 8,14 x 2,6 m\*

Protective surface: Sand, gravel, wodden chaffs

Foundation: 4 units each 60 x 50 x 80 cm (L, W, Depth)

each with +10 cm drainage-fine gravel layer

Assembly and installation: 2 People/approx. 4 h
Weight: biggest part approx. 90 kg
Intended age group: from 5 years of age on

<sup>\*&</sup>quot;Caution! Fences should have a distance of at least 1.5m from the lateral edge of the swing seat and 1.5m from the landing area in swinging direction according to a risk assessment. (DIN-EN 1176-2:2017-12 Appendix A)"