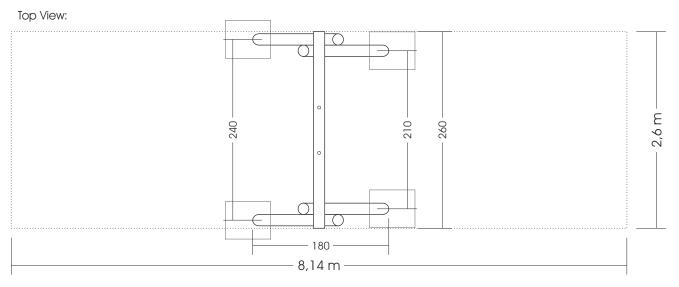

Measures total: approx. 260 x 180 x 280 (360) cm (L, W, H [H with depth below ground])

Fall area: approx. 8,14 x 2,6 m\*

Protective surface: Sand, gravel, wodden chaffs

Foundation: 4 units each 60 x 50 x 80 cm (L, W, Depth)