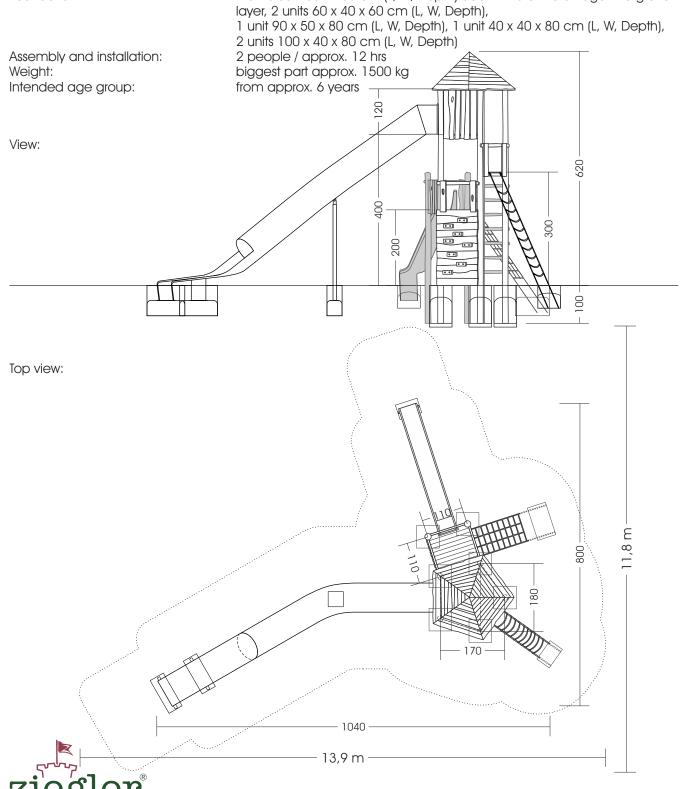

Measures total: approx. 1040 x 800 x 620 (720) cm (L, W, H [H with depth below ground])

Fall area: approx. 13,9 x 11,8 m

Spielplätze von A-Z

For safety reasons do not align slides towards south!

(heat build-up due to solar radiation)

Protective surface: sand, grit, wooden chucks

Foundation: 7 units 60 x 60 x 100 cm (L, W, Depth) each +10 cm drainage-fine gravel