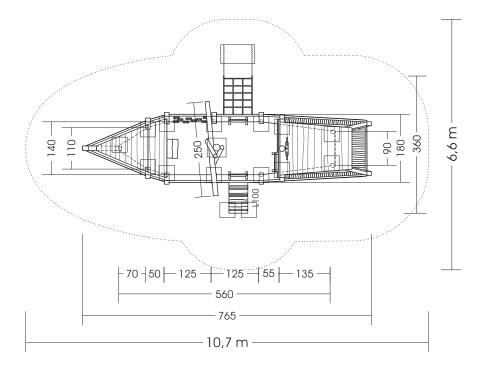

Measurs total: approx. 765 x 360 x 400 (500) cm (L, W, H [H with depth below ground])

Fall area: approx. 10,7 x 6,6 m
Protective surface: sand, grit, wooden chaffs

Foundation: 15 units 40 x 40 x 80 cm (L, W, Depth),

Top view: