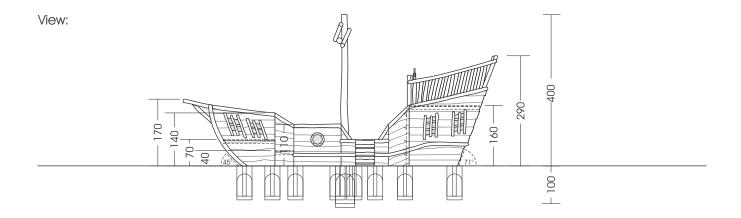

Measurs total: approx. 765 x 360 x 400 (500) cm (L, W, H [H with depth below ground])

Fall area: approx. 10,7 x 6,6 m
Protective surface: sand, grit, wooden chaffs

Foundation: 15 units 40 x 40 x 80 cm (L, W, Depth),

1 unit 50 x 50 x 100 cm (L, W, Depth) each + 10 cm drainage-fine gravel

layer, 1 St. 90 x 50 x 80 cm (L, W, Depth)

Assembly and installation: 2 people approx. 10 hrs.
Weight: biggest part approx. 1250 kg
Intended age group: from approx. 5 years of age on