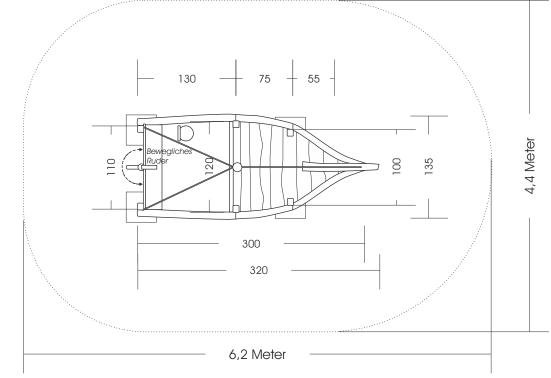

## 11.13. "Dinghy" Play Ship

All measures in cm (if not other stated)..  $M\,1.50$ 

Foundations need to be made after the production of our playgrounds due to the fact that we cannot guarantee information of the wood due to its irregular growth habits. Technical changes reserved. Please check the measures when our goods arrive. Our goods meet the standards of DIN EN 1176. For delivery is the offer text relevant.

Measures total: Fall area: Protective surface: Foundation:

Assembly and installation: Weight: Intended age group:

View:

approx. 320 x 135 x 230 cm (L, W, H) approx. 6,2 x 4,4 m Top soil, gras, sand, grit, wooden chaffs 4 units 40 x 40 x 60 cm (L, W, Depth) (Earth anchor) each unit +10 cm drainage-fine gravel layer 2 people approx. 5 hrs. in total approx. 300 kg from approx. 2 years of age on