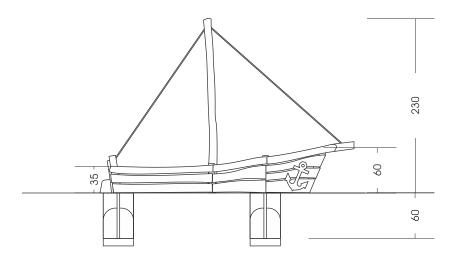

## 11.13. "Dinghy" Play Ship

All measures in cm (if not other stated)..  $M\,1.50$ 

Foundations need to be made after the production of our playgrounds due to the fact that we cannot guarantee information of the wood due to its irregular growth habits. Technical changes reserved. Please check the measures when our goods arrive. Our goods meet the standards of DIN EN 1176. For delivery is the offer text relevant.

Measures total: Fall area: Protective surface: Foundation:

Assembly and installation: Weight: Intended age group:

View:

approx. 320 x 135 x 230 cm (L, W, H) approx. 6,2 x 4,4 m Top soil, gras, sand, grit, wooden chaffs 4 units 40 x 40 x 60 cm (L, W, Depth) (Earth anchor) each unit +10 cm drainage-fine gravel layer 2 people approx. 5 hrs. in total approx. 300 kg from approx. 2 years of age on