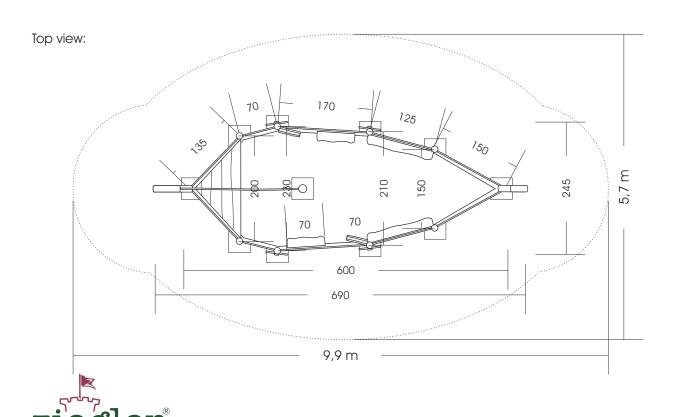

Measures total: approx. 690 x 245 x 200(280) cm (L, W, H [H with depth below ground])

Fall area: approx. 9,9 x 5,7 m

Protective surface: top soil, gras, sand, grit, wooden chaffs

Foundation: 10 units 40 x 40 x 60 cm (L, W, D), 1 unit 40 x 40 x 80 cm (L, W, D)