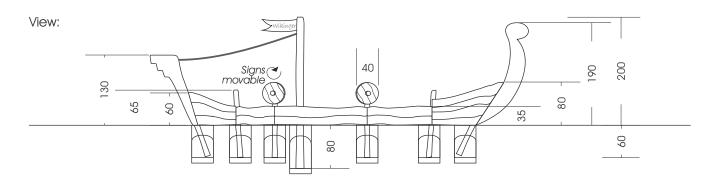

Measures total: approx. 690 x 245 x 200(280) cm (L, W, H [H with depth below ground])

Fall area: approx. 9,9 x 5,7 m

Protective surface: top soil, gras, sand, grit, wooden chaffs

Foundation: 10 units 40 x 40 x 60 cm (L, W, D), 1 unit 40 x 40 x 80 cm (L, W, D)