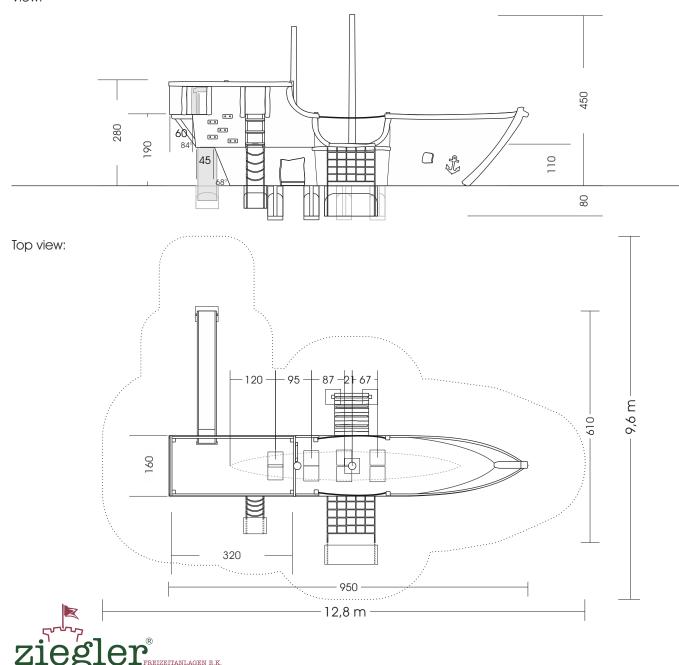

## 11.09. "Pirate" Play Ship with Slide

M 1:100

Foundations need to be made after the production of our playgrounds due to the fact that we cannot guarantee information of the wood due to its irregular growth habits. Technical changes reserved. Please check the measures when our goods arrive. Our goods meet the standards of DIN 1176. For delivery is the offer text relevant.

Measures: approx. 950 x 610 x 450(530) cm (L, W, H [H with depth below ground])

Fall area: approx. 12,8 x 9,6 m

For safety reasons do not align slides towards south!

(heat build-up due to solar radiation)

Protective surface: sand, grit, wooden chaffs

Foundation: 11 units 40 x 40 x 80 cm (L, W, D) +10 cm drainage-fine gravel layer

1 unit 140 x 50 x 80 cm (L, W, D), 1 unit 60 x 50 x 60 cm (L, W, D),

1 unit 60 x 40 x 60 cm (L, W, D)