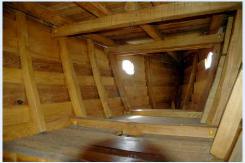

What child doesn't dream of adventure on the high seas?
Aboard our Play Ship "Pirates", little ones will become explorers and can let their imaginations run wild. At around ten metres in length, this play ship is ideal for this and has delicate details and figures.
Boasting a stainless steel slide, a climbing wall, rope ladder and plenty more, the ship is also a versatile piece of playground equipment that will encourage children to get active as they play.