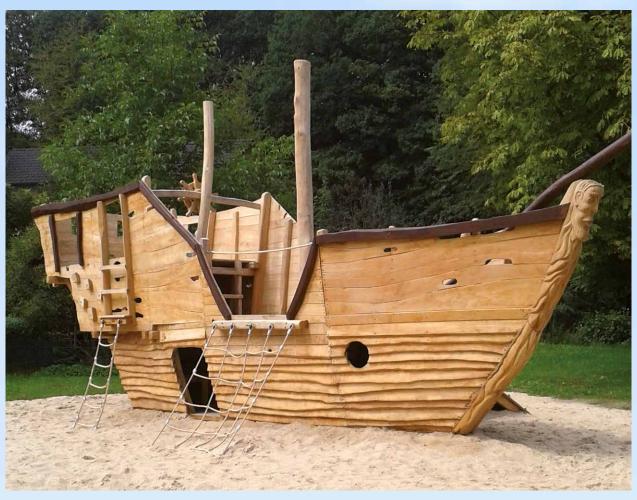

## 11.09. Play Ship "Pirates" with Slide

|     | from approx. 5 years of age on       |
|-----|--------------------------------------|
|     | approx. 880 x 650 x 450 cm (L, W, H) |
|     | approx. 12,1 x 10,0 m (L, W)         |
| A I | 190 cm                               |

What child doesn't dream of adventure on the high seas?
Aboard our Play Ship "Pirates", little ones will become explorers and can let their imaginations run wild. At around ten metres in length, this play ship is ideal for this and has delicate details and figures.
Boasting a stainless steel slide, a climbing wall, rope ladder and plenty more, the ship is also a versatile piece of playground equipment that will encourage children to get active as they play.