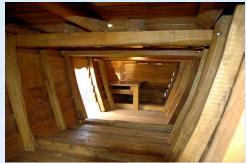

What child doesn't dream of adventure on the high seas?
Aboard our Play Ship "Pirates", little ones will become explorers and can let their imaginations run wild. At around ten metres in length, this play ship is ideal for this and has delicate details and figures.
Boasting a stainless steel slide, a climbing wall, rope ladder and plenty more, the ship is also a versatile piece of playground equipment that will encourage children to get active as they play.