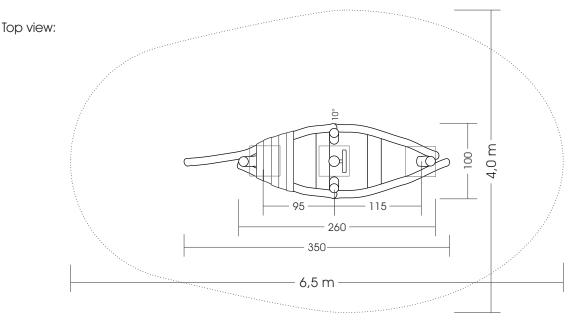

Measures total: approx. 350 x 100 x 230 cm (L, W, H)

Fall area: approx. 6,5 x 4,0 m

Protective surface: top soil, gras, sand, grit, wooden chaffs Foundation: 3 unitse 40 x 40 x 80 cm (L, W, D)

Assembly and installation: 2 people/approx. 4 hrs Weight: in total approx. 250 kg