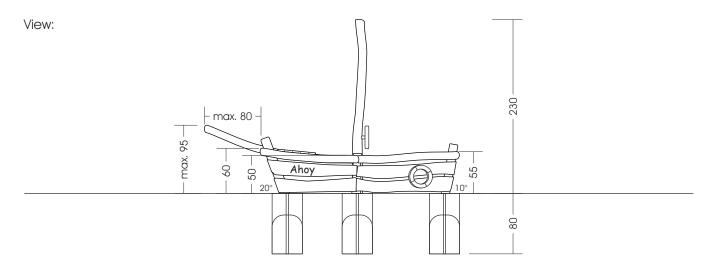

Measures total: approx. 350 x 100 x 230 cm (L, W, H)

Fall area: approx. 6,5 x 4,0 m

Protective surface: top soil, gras, sand, grit, wooden chaffs Foundation: 3 unitse 40 x 40 x 80 cm (L, W, D)

Assembly and installation: 2 people/approx. 4 hrs Weight: in total approx. 250 kg