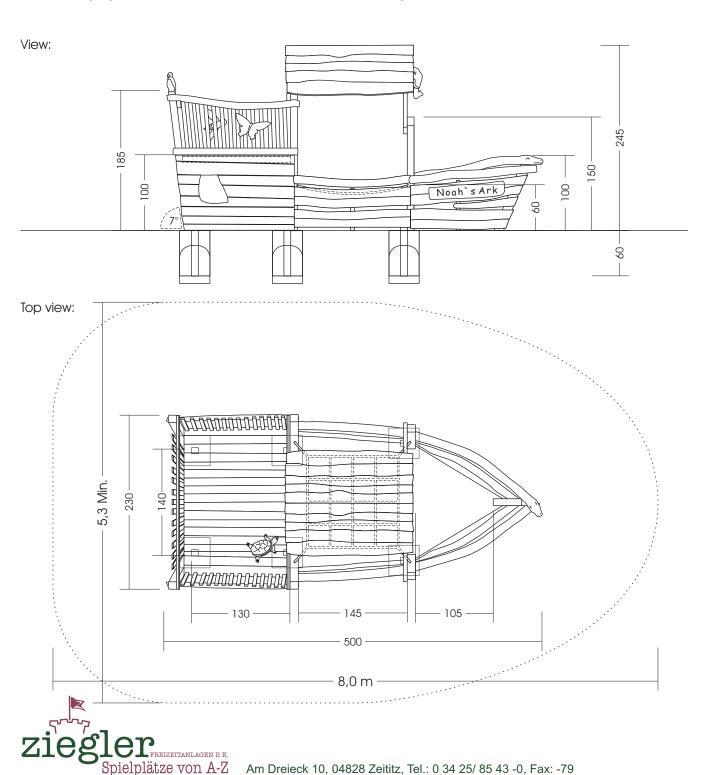

Measures total: Fall area: Protective surface: Foundation:

Assembly and installation: Weight: Intended age group: approx. 500 x 230 x 245 cm (L, W, H) approx. 8,0 x 5,3 m top soil, gras, sand, grit, wooden chaffs 6 units 40 x 40 x 60 cm (L, W, D) (earth anchor) each +10 cm drainage-fine gravel layer 2 people approx. 8 hrs. in total approx. 800 kg from approx. 3 years of age on