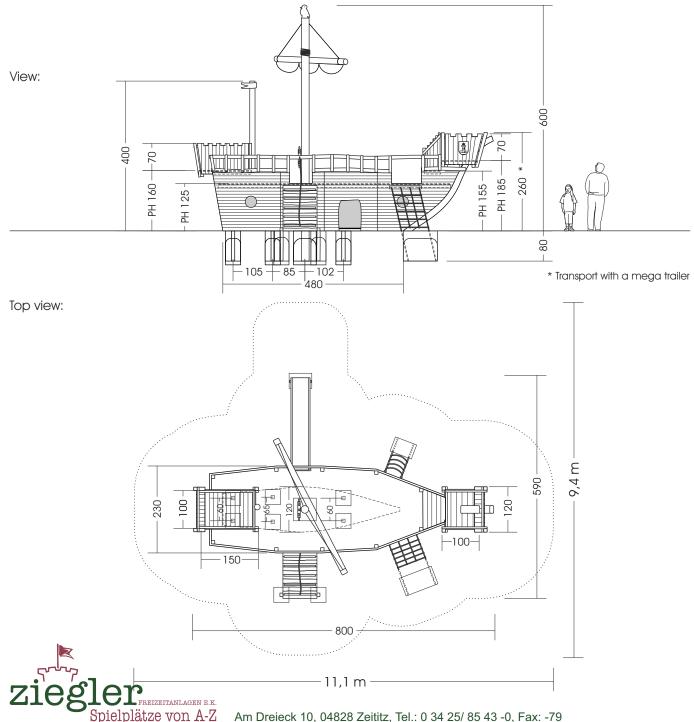

Measures total: approx. 800 x 590 x 600 (680) cm (L, W, H [H with depth below ground])

Fall area: approx. 11,1 x 9,4 m

For safety reasons do not align slides towards south! (heat build-up due to

solar radiation)