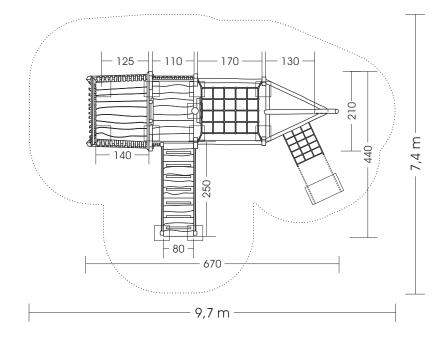

Measurs total: Fall area: Protective surface: Foundation:

Assembly and installation: Weight: Intended age group: approx. 670 x 440 x 340 (400) cm (L, W, H [H with depth below ground]) approx. 9,7 x 7,4 m Sand, grit, wooden chaffs 11 units 40 x 40 x 60 cm (L, W, Depth) jeweils +10 cm fine gravel layer 1 unit 90 x 50 x 80 cm (L, W, Depth) 2 Pers./approx. 10 Std. biggest part approx.1700 kg from approx. 3 years of age on

Top view:

Am Dreieck 10, 04828 Zeititz I 🖉 +49 3425 8543-0 I www.ziegler-spielplatz.de