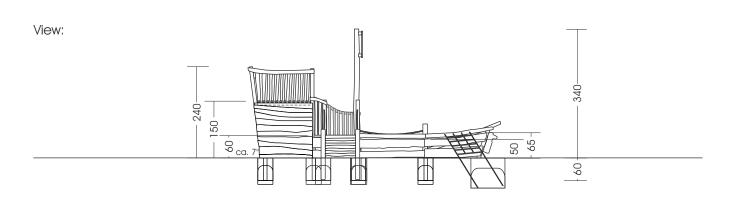

Measurs total: Fall area: Protective surface: Foundation:

Assembly and installation: Weight: Intended age group: approx. 670 x 440 x 340 (400) cm (L, W, H [H with depth below ground]) approx. 9,7 x 7,4 m Sand, grit, wooden chaffs 11 units 40 x 40 x 60 cm (L, W, Depth) jeweils +10 cm fine gravel layer 1 unit 90 x 50 x 80 cm (L, W, Depth) 2 Pers./approx. 10 Std. biggest part approx.1700 kg from approx. 3 years of age on