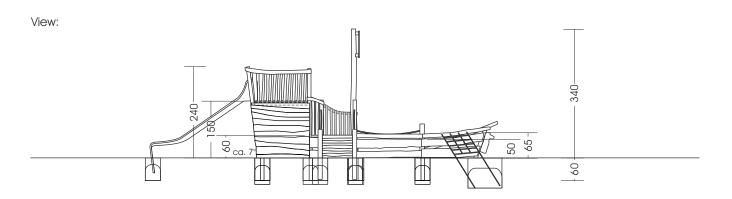

## 11.03.01. Cockatoo Wreck with Slide

Fall area:

Weight:

Foundations need to be made after the production of our playgrounds due to the fact that we cannot guarantee information of the wood due to its irregular growth habits. Technical changes reserved. Please check the measures when our goods arrive. Our goods meet the standards of DIN EN 1176. For delivery is the offer text relevant.

approx. 920 x 440 x 340 (400) cm (L, W, H [H with depth below ground]) Measures total: approx. 12,7 x 7,4 m For safety reasons do not align slides towards south! (heat build-up due to solar radiation) Protective surface: sand, grit, wooden chaffs Foundation: 11 units 40 x 40 x 60 cm (L, W, Depth) each unit +10 cm drainage-fine gravel layer 1 unit 90 x 50 x 80 cm (L, W, Depth), 1 unit 60 x 50 x 50 cm (L, W, Depth) Assembly and installation: 2 people approx. 10 hours biggest part approx. 1700 kg Intended age group: from 3 years of age on