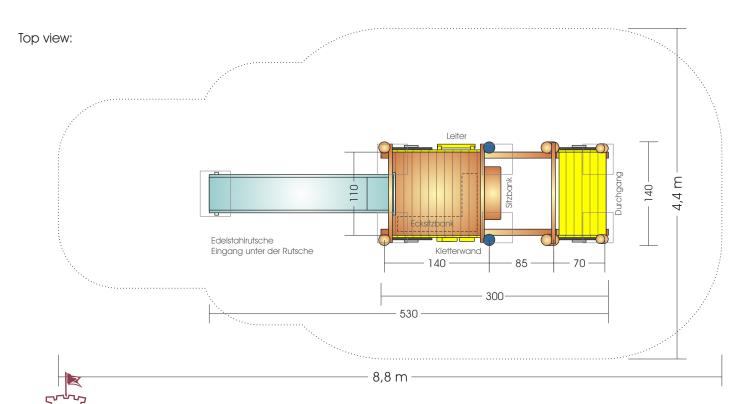

Measures total: approx. 530 x 140 x 220 (300) cm (L, W, H [H with depth below ground])

Fall area: approx. 8,8 x 4,4 m

Spielplätze von A-Z

For safety reasons do not align slides towards south!

(heat build-up due to solar radiation)

Protective surface: sand, grit, wooden chaffs

Foundation: 6 units 40 x 40 x 80 cm (L, W, D) each +10 cm drainage-fine gravel layer,

1 unit 60 x 40 x 60 cm (L, W, D)

Assembly and installation: 2 people approx. 8 h
Weight: biggest part approx. 700 kg
Intended age group: from approx. 3 years of age on