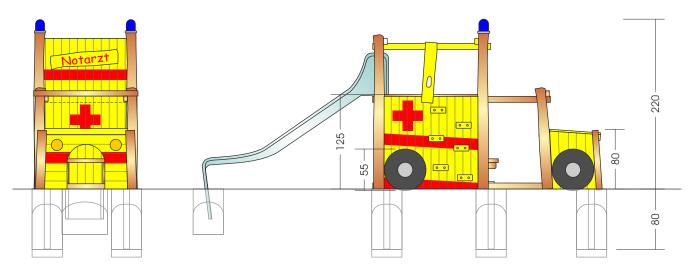

Measures total: approx. 530 x 140 x 220 (300) cm (L, W, H [H with depth below ground])

Fall area: approx. 8,8 x 4,4 m

Spielplätze von A-Z

For safety reasons do not align slides towards south!

(heat build-up due to solar radiation)

Protective surface: sand, grit, wooden chaffs

Foundation: 6 units 40 x 40 x 80 cm (L, W, D) each +10 cm drainage-fine gravel layer,

1 unit 60 x 40 x 60 cm (L, W, D)

Assembly and installation: 2 people approx. 8 h
Weight: biggest part approx. 700 kg
Intended age group: from approx. 3 years of age on