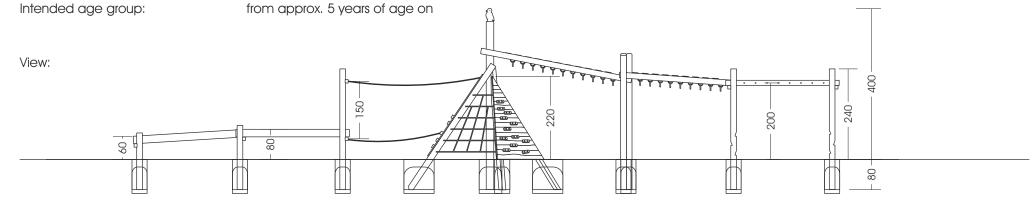

## 13.35.01. Multi-skill Course

M 1:100

Foundations need to be made after the production of our playgrounds due to the fact that we cannot guarantee information of the wood due to its irregular growth habits. Technical changes reserved. Please check the measures when our goods arrive. Our goods meet the standards of DIN 1176. For delivery is the offer text relevant.

Measures total: approx. 1870 x 360 x 400 (480) cm (L, W, H [H with depth below ground])

Fall area: approx. 22,0 x 6,6 m
Protective surface: sand, grit, wooden chaffs

Foundation: 6 units 80 x 40 x 80 cm (L, W, D), 1 unit 60 x 60 x 80 cm (L, W, D) 3 units 100 x 40 x 80 cm (L, W, D),

4 units 40 x 40 x 80 cm (L, W, D), 2 units 60 x 40 x 80 cm (L, W, D) each +10 cm drainage-fine gravel layer

Assembly and installation: 2 people approx. 16 hrs.

Weight: biggest part approx. 180 kg
Intended age group: from approx. 5 years of age