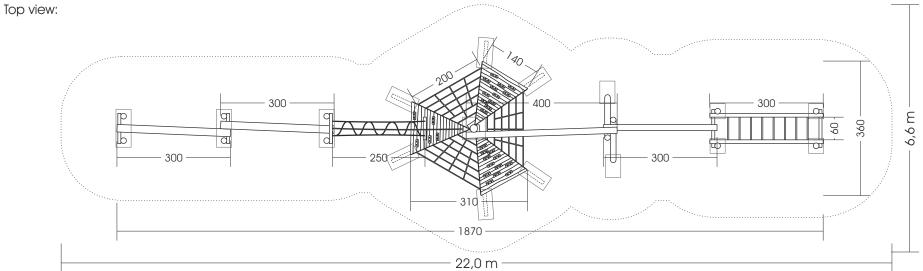

Measures total: approx. 1870 x 360 x 400 (480) cm (L, W, H [H with depth below ground])

Fall area: approx. 22,0 x 6,6 m
Protective surface: sand, grit, wooden chaffs

Foundation: 6 units 80 x 40 x 80 cm (L, W, D), 1 unit 60 x 60 x 80 cm (L, W, D) 3 units 100 x 40 x 80 cm (L, W, D),

4 units 40 x 40 x 80 cm (L, W, D), 2 units 60 x 40 x 80 cm (L, W, D) each +10 cm drainage-fine gravel layer

Assembly and installation: 2 people approx. 16 hrs.

Weight: biggest part approx. 180 kg
Intended age group: from approx. 5 years of age