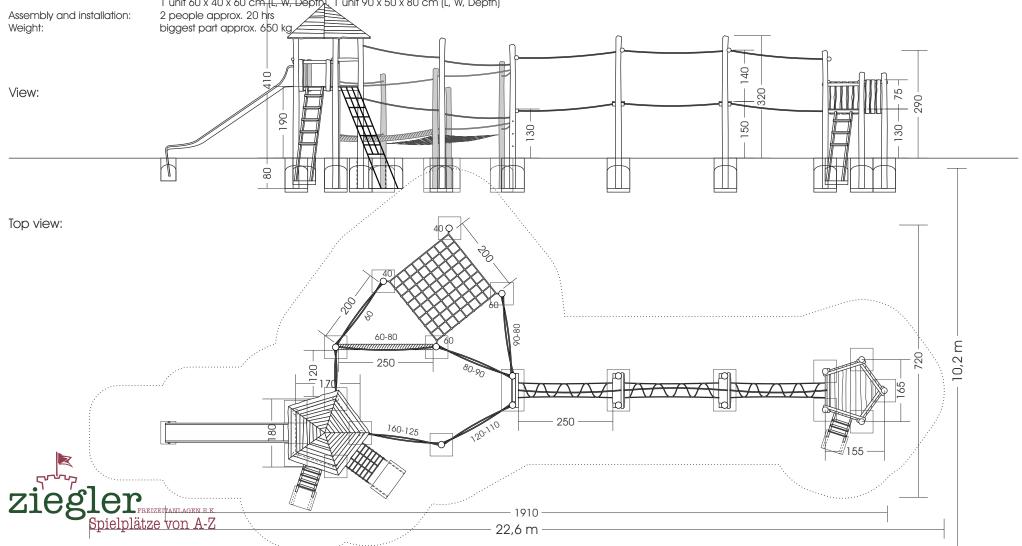

## 13.29. High Rope Climbing Course

Foundations need to be made after the production of our playgrounds due to the fact that we cannot guarantee information of the wood due to its irregular growth habits. Technical changes reserved. Please check the measures when our goods arrive. Our goods meet the standards of DIN EN 1176. For delivery is the offer text relevant.

Measures in total: approx. 1910 x 720 x 410 (490) cm (L, W, H [H with depth below ground])

Fall security: approx. 22,6 x 10,2 m

For safety reasons do not align slides towards south! (heat build-up due to solar radiation)

Protective surface: Sand, grit, wooden chaffs

16 units 60 x 60 x 80 cm (L, W, Depth), 3 units 110 x 60 x 80 cm (L, W, Depth), 2 units 60 x 50 x 60 cm (L, W, Depth) each +10 cm drainage-fine gravel layer, Foundation:

1 unit 60 x 40 x 60 cm<sub>-(</sub>L, W, Depth), 1 unit 90 x 50 x 80 cm (L, W, Depth)