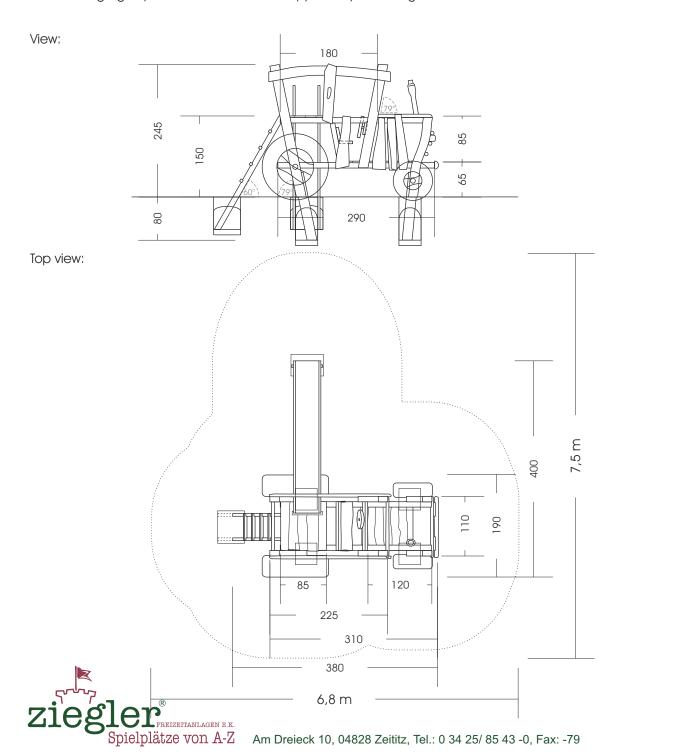

## 13.18. Tractor with Slide

M 1:70

Foundations need to be made after the production of our playgrounds due to the fact that we cannot guarantee information of the wood due to its irregular growth habits. Technical changes reserved. Please check the measures when our goods arrive. Our goods meet the standards of DIN 1176. For delivery is the offer text relevant.

Measures total: approx. 400 x 380 x 245 (325) cm (L, W H [H with depth below ground])

Fall area: approx. 7,5 x 6,8 m

For safety reasons do not align slides towards south!

(heat build-up due to solar radiation)

Protective surface: sand, grit, wooden chaffs

Foundation: 4 units 40 x 40 x 80cm (L, W, D, 1 unit 60 x 50 x 60cm (L, W, D)

each +10 cm drainage-fine gravel layer, 1 unit 60 x 40 x 60cm (L, W, D)

Assembly and installation: 2 people approx. 6 hrs. Weight: in total approx. 700 kg