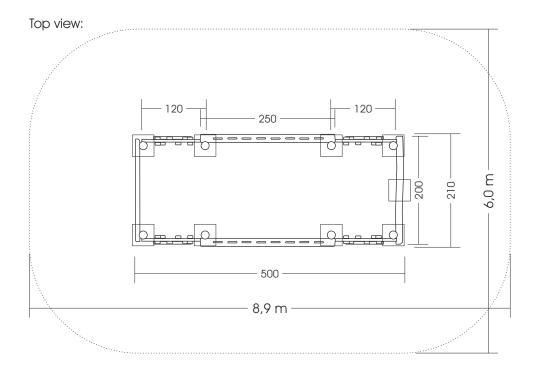

Measures total: approx. 500 x 210 x 220 (300) cm (L, W, H [H with depth below ground])

Fall security: approx. 8,9 x 6,0 m
Protective surface: sand, grit, wooden chaffs

Foundation: 8 units 40 x 40 x 80 cm (L, W, D) each +10 cm drainage-fine gravel layer,

1 unit 40 x 40 x 80 cm (L, W, D)

Assembly and installation: 2 people approx. 8 hrs
Weight: biggest part approx. 250 kg

from approx. 5 years of age on

## View: