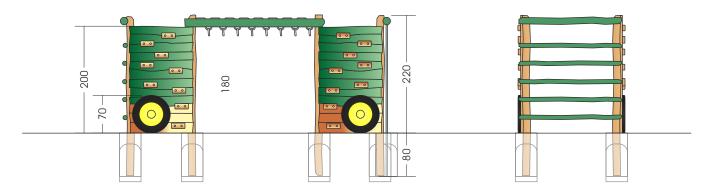

## 13.15.02. "Tractor Trailer" Climbing Frame

M 1:70

Foundations need to be made after the production of our playgrounds due to the fact that we cannot guarantee information of the wood due to its irregular growth habits. Technical changes reserved. Please check the measures when our goods arrive. Our goods meet the standards of DIN EN 1176. For delivery is the offer text relevant.

Measures total: approx. 500 x 210 x 220 (300) cm (L, W, H [H with depth below ground])

Fall security: approx. 8,9 x 6,0 m
Protective surface: sand, grit, wooden chaffs

Foundation: 8 units 40 x 40 x 80 cm (L, W, D) each +10 cm drainage-fine gravel layer,

1 unit 40 x 40 x 80 cm (L, W, D)

Assembly and installation: 2 people approx. 8 hrs
Weight: biggest part approx. 250 kg

from approx. 5 years of age on