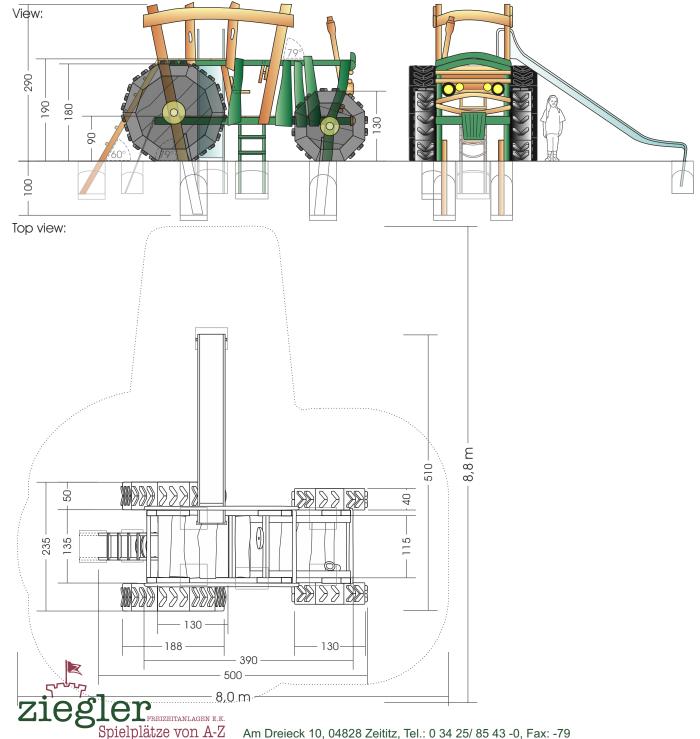

## 13.15.01. Large Tractor with Slide

Foundations need to be made after the production of our playgrounds due to the fact that we cannot M1:70 guarantee information of the wood due to its irregular growth habits. Technical changes reserved. Please check the measures when our goods arrive. Our goods meet the standards of DIN EN 1176. For delivery is the offer text relevant.

Measures total: approx. 510 x 500 x 290 (390) cm (L, W, H [H with depth below ground])

Fall security: approx. 8,8 x 8,0 m

For safety reasons do not align slides towards south!

(heat build-up due to solar radiation)

Protective surface: sand, grit, wooden chaffs

4 units je 50 x 40 x 100cm (L, W, D), 1 unit 60 x 50 x 60cm (L, W, D), Foundation:

1 unit 60 x 40 x 60cm (L, W, D) each +10 cm drainage-fine gravel layer,

2 unit 60 x 40 x 60cm (L, W, D)