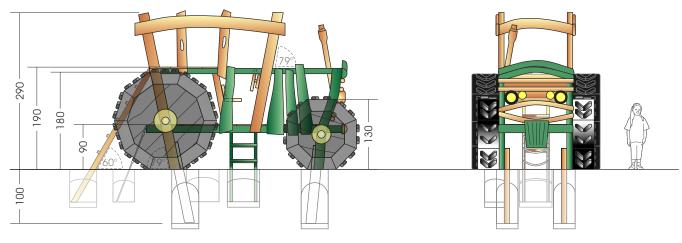

## 13.15.01.1. Large Tractor w/o Slide

M 1:70

Foundations need to be made after the production of our playgrounds due to the fact that we cannot guarantee information of the wood due to its irregular growth habits. Technical changes reserved. Please check the measures when our goods arrive. Our goods meet the standards of DIN 1176. For delivery is the offer text relevant..

Measures total: approx. 500 x 235 x 290 (390) cm (L, W, H [H with depth below ground])

Fall area: approx. 8,0 x 5,8 m
Protective surface: sand, grit, wooden chaffs

Foundation: 4 units 50 x 40 x 100cm (L, W, D), 1 St. 60 x 50 x 60cm (L, W, D),

1 unit 60 x 40 x 60cm (L, W, D) each +10 cm drainage-fine gravel layer,

1 unit 60 x 40 x 60cm (L, W, D)

Assembly and installation: 2 people approx. 6 hrs. Weight: in total approx. 950 kg

Intended age group: from approx. 5 years of age on