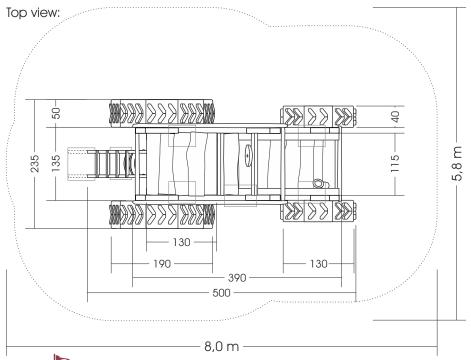

Measures total: approx. 500 x 235 x 290 (390) cm (L, W, H [H with depth below ground])

Fall area: approx. 8,0 x 5,8 m
Protective surface: sand, grit, wooden chaffs

Foundation: 4 units 50 x 40 x 100cm (L, W, D), 1 St. 60 x 50 x 60cm (L, W, D),

1 unit 60 x 40 x 60cm (L, W, D) each +10 cm drainage-fine gravel layer,

1 unit 60 x 40 x 60cm (L, W, D)

Assembly and installation: 2 people approx. 6 hrs. Weight: in total approx. 950 kg

Intended age group: from approx. 5 years of age on