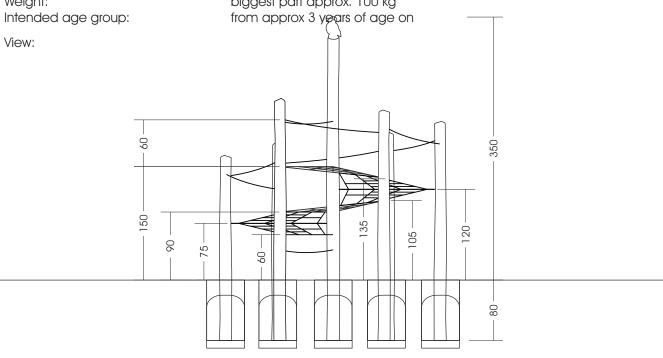

Measures total: approx. 300 x 260 x 350 (430) cm (L, B, H [H with depth below ground])

Fall area: approx. 6,0 x 5,6 m
Protective surface: sand, grit, wooden chaffs

Foundation: 7 units 50 x 50 x 80 cm (L, W, D) each + 10 cm drainage-fine gravel layer

Assembly and installation: 2 people approx. 6 hrs. Weight: 5 biggest part approx. 100 kg