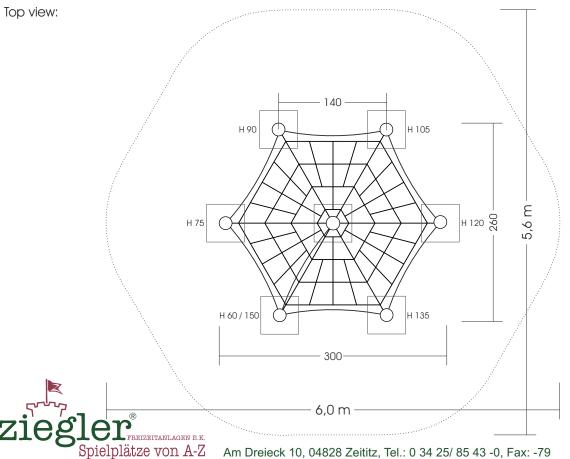

Measures total: approx. 300 x 260 x 350 (430) cm (L, B, H [H with depth below ground])

Fall area: approx. 6,0 x 5,6 m
Protective surface: sand, grit, wooden chaffs

Foundation: 7 units 50 x 50 x 80 cm (L, W, D) each + 10 cm drainage-fine gravel layer