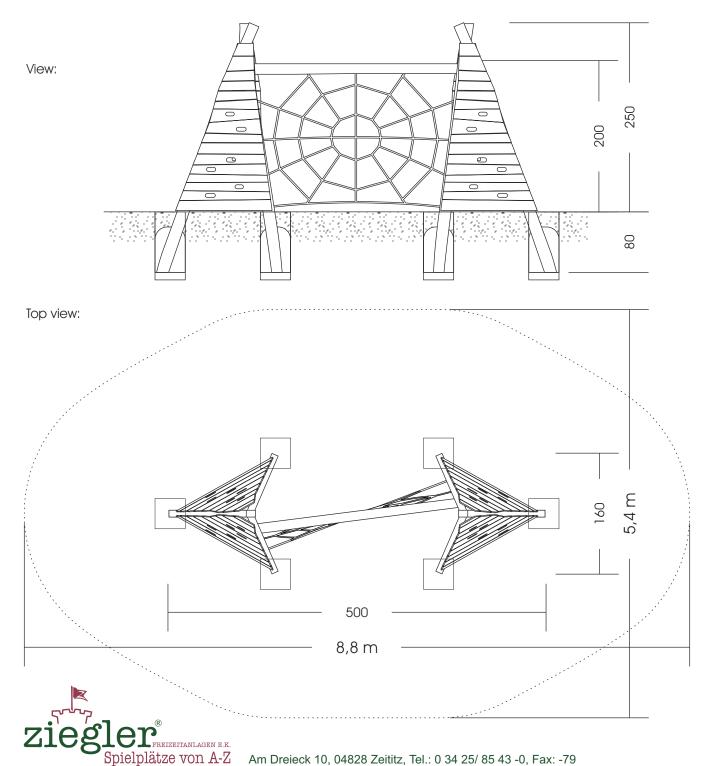

apprx. 500 x 160 x 250 (330) cm (L, W, H [H with depth below ground]) Measures total:

Fall area: approx. 8,8 x 5,4 m Protective surface: sand, grit, wooden chaffs 6 units 40 x 40 x 80 cm (L, W, D) Foundation:

each +10 cm drainage-fine gravel layer

Assembly and isntallation: 2 people/approx. 6 hrs. biggest part approx. 350 kg Weight: Intended age group: from approx. 5 years of age on