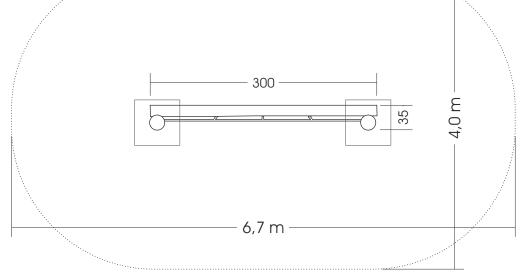

Measures total: Fall area: Protective surface: Foundation:

Assembly and isntallation: Weight: Intended age group: apprx. 300 x 35 x 220 (320) cm (L, W, H [H with depth below ground]) approx. 6,7 x 4,0 m sand, grit, wooden chaffs 2 units 60 x 60 x 100 cm (L, W, D) each +10 cm drainage-fine gravel layer 2 people/approx. 2 hrs. biggest part approx. 80 kg from approx. 5 years of age on