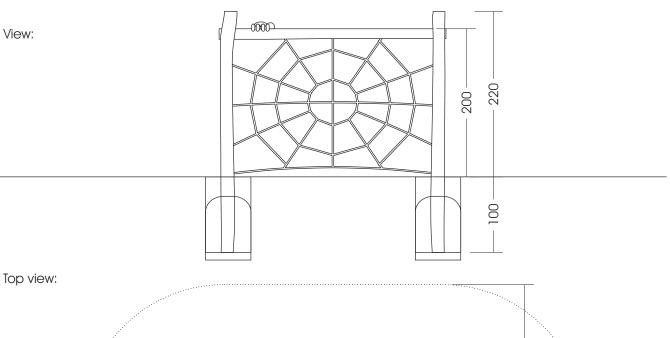

## 13.11.02. Climbing net "Spider"

All measures in cm (if not other stated).  $M\,1{:}50$ 

Foundations need to be made after the production of our playgrounds due to the fact that we cannot guarantee information of the wood due to its irregular growth habits. Technical changes reserved. Please check the measures when our goods arrive. Our goods meet the standards of DIN 1176. For delivery is the offer text relevant.

Measures total: Fall area: Protective surface: Foundation:

Assembly and isntallation: Weight: Intended age group: apprx. 300 x 35 x 220 (320) cm (L, W, H [H with depth below ground]) approx. 6,7 x 4,0 m sand, grit, wooden chaffs 2 units 60 x 60 x 100 cm (L, W, D) each +10 cm drainage-fine gravel layer 2 people/approx. 2 hrs. biggest part approx. 80 kg from approx. 5 years of age on