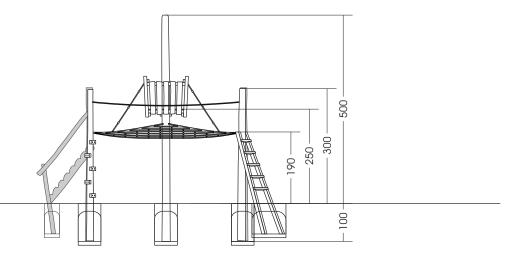

Measures total: approx. 620 x 500 (600) cm (L,W, H [H mit with depth below ground])

Fall area: approx. 9,2 x 9,2 m
Fall security: sand, grit, wooden chaffs

Foundation: 5 units 60 x 60 x 100 cm (L, W, D), 2 units 80 x 50 x 80 cm (L, W, D),

1 units 40 x 40 x 80 cm (L, W, D) each +10 cm Drainage-fine gravel layer

Assembly and installation: 2 people/approx. 16 h
Weight: biggest part approx. 350 kg
Intended age group: from approx. 5 years of age on

View:

Top view: