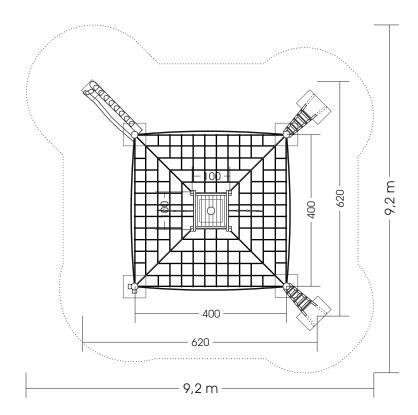

Measures total: approx. 620 x 500 (600) cm (L,W, H [H mit with depth below ground])

Fall area: approx. 9,2 x 9,2 m
Fall security: sand, grit, wooden chaffs

Foundation: 5 units 60 x 60 x 100 cm (L, W, D), 2 units 80 x 50 x 80 cm (L, W, D),

1 units 40 x 40 x 80 cm (L, W, D) each +10 cm Drainage-fine gravel layer

Assembly and installation: 2 people/approx. 16 h
Weight: biggest part approx. 350 kg
Intended age group: from approx. 5 years of age on

View:

Top view: