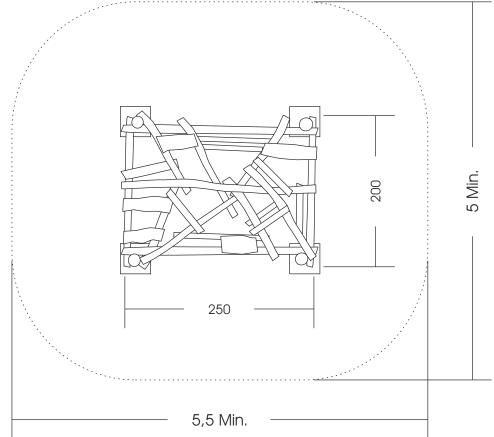

Measures total: approx. 250 x 200 x 120 (180) cm (L, W, H [H with depth below ground])

Fall area: approx. 5,5 x 5 m

Protective surface: tops soil, gras, sand, grit, wooden chaffs

Foundation: 4 units 40 x 40 x 60 cm (L, W, D)

each +10 cm drainage-fine gravel layer

Assembly and installation: 2 people approx. 4 hrs. Weight: in total approx. 400 kg

Intended age group: from approx. 3 years of age on

View:

Top view: