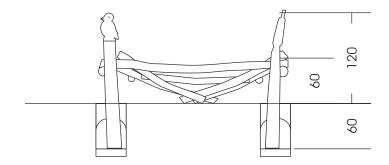

Measures total: approx. 250 x 200 x 120 (180) cm (L, W, H [H with depth below ground])

Fall area: approx. 5,5 x 5 m

Protective surface: tops soil, gras, sand, grit, wooden chaffs

Foundation: 4 units 40 x 40 x 60 cm (L, W, D)

each +10 cm drainage-fine gravel layer

Assembly and installation: 2 people approx. 4 hrs. Weight: in total approx. 400 kg

Intended age group: from approx. 3 years of age on

View:

Top view: