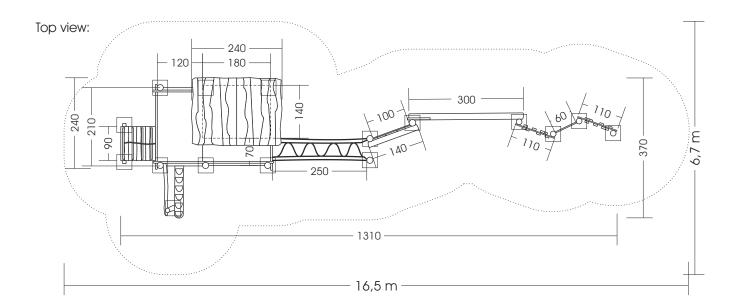

Measures total: approx. 1310 x 370 x 320 (400) cm (L, W, H [H with depth below ground])

Fall area: approx. 16,5 x 6,7 m Fall security: sand, grit, wooden chaffs

Foundation: 16 units 40 x 40 x 80 cm (L, W, D) each +10 cm drainage-fine gravel layer