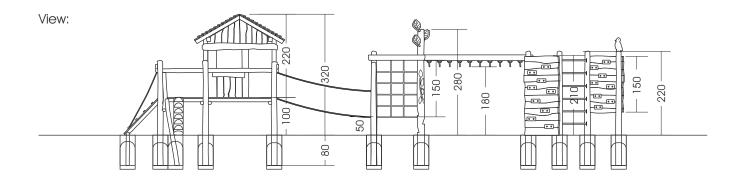

Measures total: approx. 1310 x 370 x 320 (400) cm (L, W, H [H with depth below ground])

Fall area: approx. 16,5 x 6,7 m Fall security: sand, grit, wooden chaffs

Foundation: 16 units 40 x 40 x 80 cm (L, W, D) each +10 cm drainage-fine gravel layer