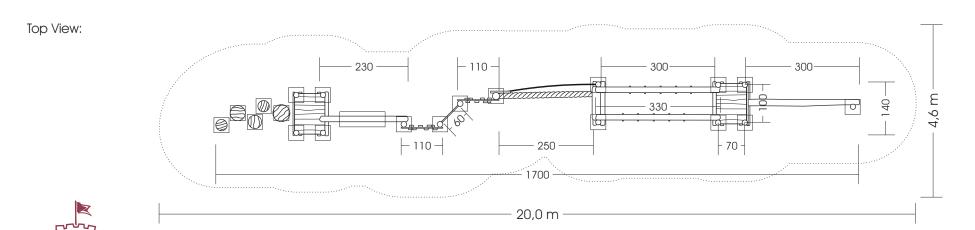

Measures total: approx. 1700 x 140 x 280 (360) cm (L, B, H [H with depth below ground])

Fall Area: approx. 20,0 x 4,6 m
Protective surface: sand, grit, wooden chaffs

Foundations: 15 Units  $40 \times 40 \times 80 \text{ cm}$  (L, W, D) + 10 cm drainage-fine gravel layer

View: