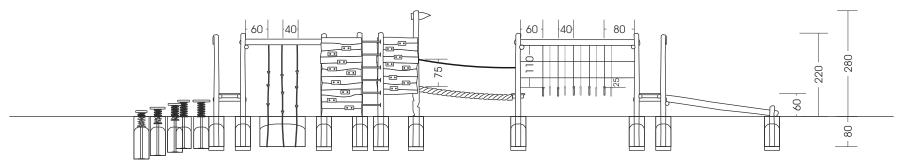

## 13.03.02. Low Rope Course w. Climbing Wall

M 1:100

Foundations need to be made after the production of our playgrounds due to the fact that we cannot guarantee information of the wood due to its irregular growth habits. Technical changes reserved. Please check the measures when our goods arrive. Our goods meet the standards of DIN EN 1176. For delivery is the offer text relevant.

Measures total: approx. 1700 x 140 x 280 (360) cm (L, B, H [H with depth below ground])

Fall Area: approx. 20,0 x 4,6 m
Protective surface: sand, grit, wooden chaffs

Foundations: 15 Units  $40 \times 40 \times 80 \text{ cm}$  (L, W, D) + 10 cm drainage-fine gravel layer

5 Units 40 x 40 x 110-85 cm (L, W, D), 1 Unit 120 x 40 x 80 cm (L, W, D)

Assembly and installation: 2 people approx. 16 hrs Weight: biggest part approx. 300 kg

Intended age group: 3 Years +

Spielplätze von A-Z