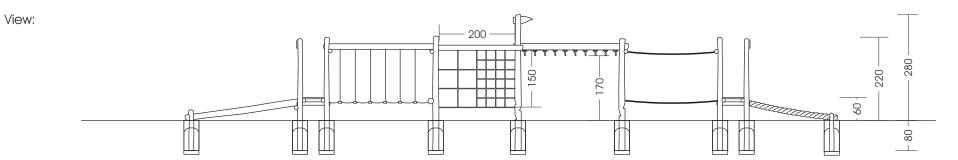

## 13.03.01. Low Rope Course with Net

Foundations need to be made after the production of our playgrounds due to the fact that we cannot guarantee information of the wood due to its irregular growth habits. Technical changes reserved. Please check the measures when our goods arrive. Our goods meet the standards of DIN 1176. For delivery is the offer text relevant.

| Measures total:            | approx. 1740 x 140 x 280 (360) cm (L, W, H [H with depth below ground])  |
|----------------------------|--------------------------------------------------------------------------|
| Fall area:                 | approx. 20,4 x 4,4 m                                                     |
| Protective surface:        | sand, grit, wooden chaffs                                                |
| Foundation:                | 15 units 40 x 40 x 80 cm (L, W, D) each+10 cm drainage-fine gravel layer |
| Assembly and installation: | 2 people approx. 16 hrs.                                                 |
| Weight:                    | biggest part approx. 300 kg                                              |
| Weight:                    | biggest part approx. 300 kg                                              |
| intended age group:        | from approx. 3 years of age on                                           |
| inclued age gloup.         |                                                                          |