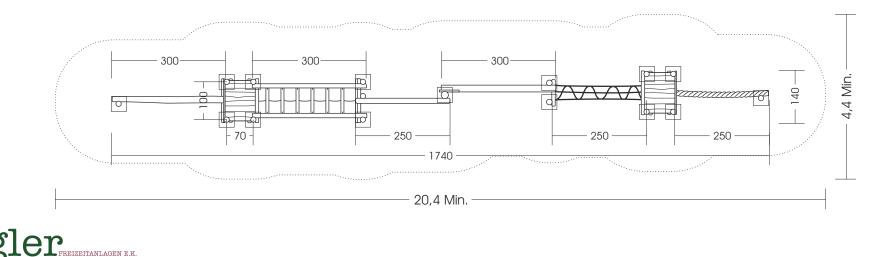

| Measures total:            | approx. 1740 x 140 x 280 (360) cm (L, W, H [H with depth below ground])  |
|----------------------------|--------------------------------------------------------------------------|
| Fall area:                 | approx. 20,4 x 4,4 m                                                     |
| Protective surface:        | sand, grit, wooden chaffs                                                |
| Foundation:                | 15 units 40 x 40 x 80 cm (L, W, D) each+10 cm drainage-fine gravel layer |
| Assembly and installation: | 2 people approx. 16 hrs.                                                 |
| Weight:                    | biggest part approx. 300 kg                                              |
| Weight:                    | biggest part approx. 300 kg                                              |
| intended age group:        | from approx. 3 years of age on                                           |
| inclued age gloup.         |                                                                          |

Top view:

Spielplätze von A-Z Am Dreieck 10, 04828 Zeititz, Tel.: 0 34 25/ 85 43 -0, Fax: -79