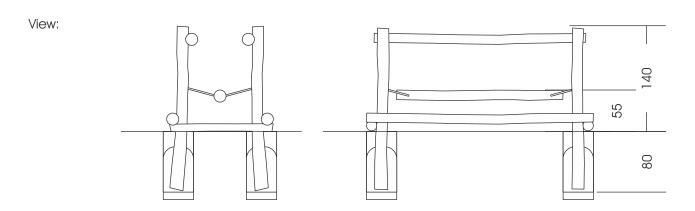

Measures total: approx. 295 x 140 x 140 (220) cm (L, W, H [H with depth below ground])

Fall area: approx. 6 x 4,4 m

Weight:

topsoil, grass, sand, grit, wooden chaffs Protective surface: Fundamente: 4 units 40 x 40 x 80 cm (L, W, Depth) each +10 cm drainage-fine gravel layer