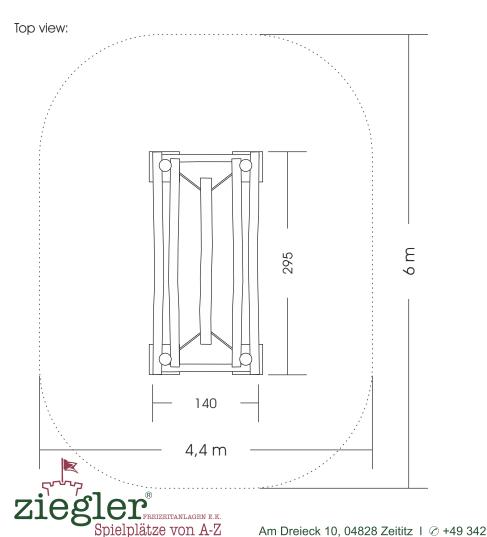

Measures total: approx. 295 x 140 x 140 (220) cm (L, W, H [H with depth below ground])

Fall area: approx. 6 x 4,4 m

Weight:

topsoil, grass, sand, grit, wooden chaffs Protective surface: Fundamente: 4 units 40 x 40 x 80 cm (L, W, Depth) each +10 cm drainage-fine gravel layer