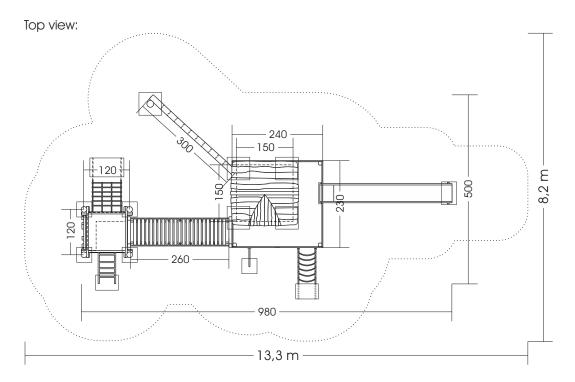

Measures total: approx. 980 x 500 x 380 (480) cm (L, W, H [H with depth below ground])

Fall area: approx. 13,3 x 8,2 m

For safety reasons do not align slides towards south!

(heat build-up due to solar radiation)