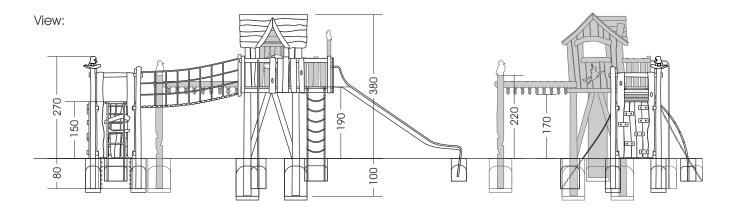

## 8.13. Witch's Tree House Combination "Harzhexe"

M 1:100

Foundations need to be made after the production of our playgrounds due to the fact that we cannot guarantee information of the wood due to its irregular growth habits. Technical changes reserved. Please check the measures when our goods arrive. Our goods meet the standards of DIN EN 1176. For delivery is the offer text relevant.

Measures total: approx. 980 x 500 x 380 (480) cm (L, W, H [H with depth below ground])

Fall area: approx. 13,3 x 8,2 m

For safety reasons do not align slides towards south!

(heat build-up due to solar radiation)