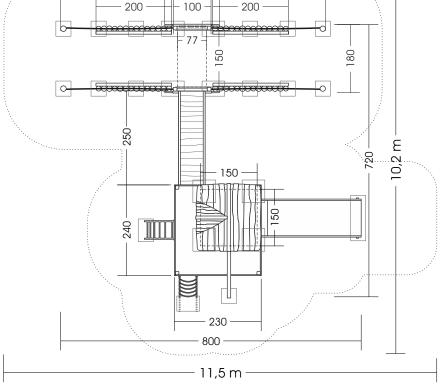

Measures total: approx. 800 x 720 x 340 (440) cm (L, W, H [H with depth below ground])

Fall area: approx. 11,5 x 10,2 m

For safety reasons do not align slides towards south!

(heat build-up due to solar radiation)

Protective surface: gras (tunnel), sand, grit, wooden chaffs (Witch's Tree House)

Foundation: 4 units 60 x 60 x 100 cm (L, W, Depth), 12 units 40 x 40 x 80 cm (L, W, Depth),

12 units 40 x 40 x 80 cm (L, W, Depth), 2 units 60 x 40 x 80 cm (L, W, Depth) each +10 cm drainage-fine gravel layer,