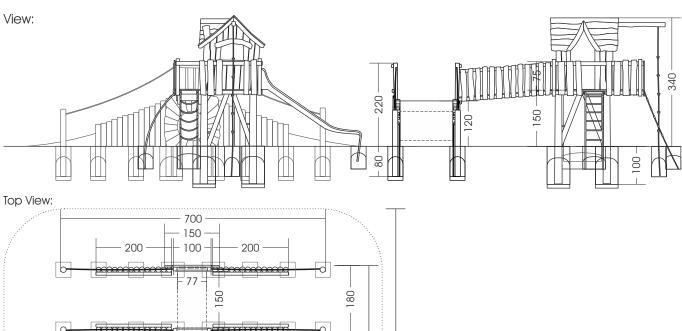

Measures total: approx. 800 x 720 x 340 (440) cm (L, W, H [H with depth below ground])

Fall area: approx. 11,5 x 10,2 m

For safety reasons do not align slides towards south!

(heat build-up due to solar radiation)

Protective surface: gras (tunnel), sand, grit, wooden chaffs (Witch's Tree House)

Foundation: 4 units 60 x 60 x 100 cm (L, W, Depth), 12 units 40 x 40 x 80 cm (L, W, Depth),

12 units 40 x 40 x 80 cm (L, W, Depth), 2 units 60 x 40 x 80 cm (L, W, Depth) each +10 cm drainage-fine gravel layer,