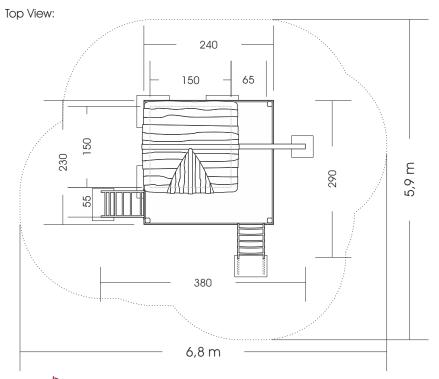

Measures total: approx. 380 x 290 x 340 (440) cm (L, W, H [H with depth below ground])

Fall area: approx. 6,8 x 5,9 m
Protective surface: Sand, grit, wodden chaffs

Foundation: 4 units each 60 x 60 x 100 cm (L, W, Depth) each with +10 cm Drainage

fine gravel layer, 1 unit each 40 x 40 x 80 cm (L, W, Depth)

2 units each 60 x 40 x 60 cm (L, W, Depth)

Assembly and installation: 2 People / approx. 8 h Weight: approx. 1000 kg

Designed for the age of: 3 years +