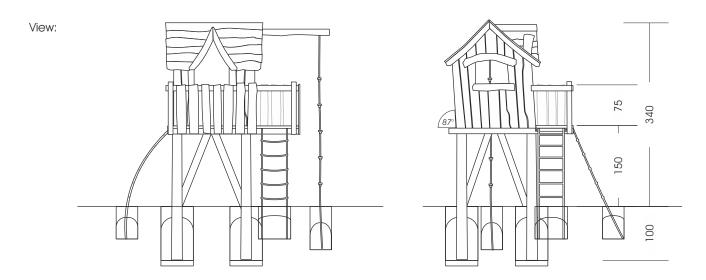

Measures total: approx. 380 x 290 x 340 (440) cm (L, W, H [H with depth below ground])

Fall area: approx. 6,8 x 5,9 m
Protective surface: Sand, grit, wodden chaffs

Foundation: 4 units each 60 x 60 x 100 cm (L, W, Depth) each with +10 cm Drainage

fine gravel layer, 1 unit each 40 x 40 x 80 cm (L, W, Depth)

2 units each 60 x 40 x 60 cm (L, W, Depth)

Assembly and installation: 2 People / approx. 8 h Weight: approx. 1000 kg

Designed for the age of: 3 years +