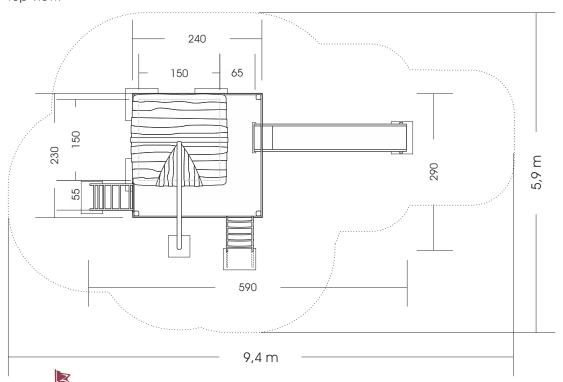

Measures in total: approx. 590 x 290 x 340 (440) cm (L, W, H [H with depth below ground])

Fall area: approx. 9,4 x 5,9 m

For safety reasons do not align slides towards south!

(heat build-up due to solar radiation)

## Top view: