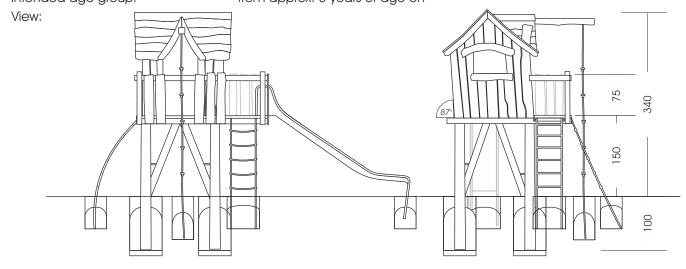

Measures in total: approx. 590 x 290 x 340 (440) cm (L, W, H [H with depth below ground])

Fall area: approx. 9,4 x 5,9 m

For safety reasons do not align slides towards south!

(heat build-up due to solar radiation)

Assembly and installation: 2 people/approx. 8 hrs

Weight: biggest part approx. 1000 kg Intended age group: from approx. 3 years of age on