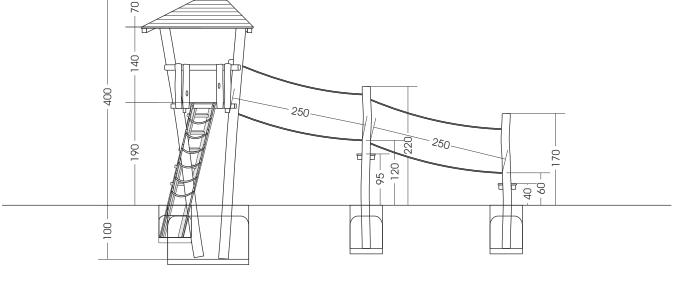

Measures total: Fall area: Protective surface: Foundation:

Assembly and installation: Weight: Intended age group:

View:

approx. 690 x 280 x 400 (500) cm (L, W, H [H with deph below ground]) approx. 9,9 x 5,8 m sand, grit, wooden chaffs 1 unit 150 x 150 x 100 cm (L, W, Deph), 1 unit 60 x 50 x 60 cm (L, W, Deph), 2 units 60 x 60 x 80 cm (L, W, Deph) each +10 cm drainage-fine gravel layer, 1 unit 60 x 40 x 60 cm (L, W, Deph) 2 people approx. 10 hrs biggest part approx. 600 kg from approx. 5 years of age on