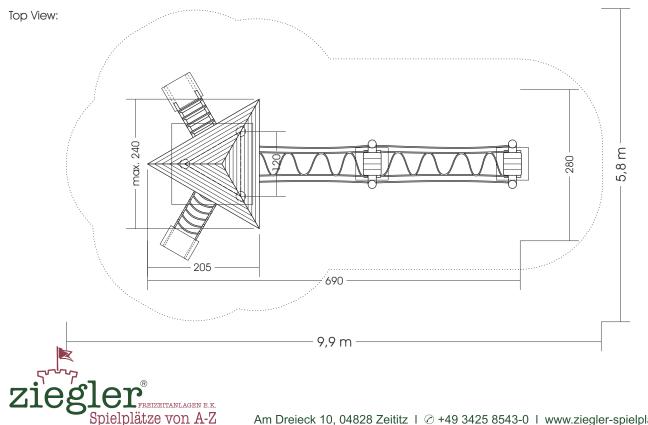

Measures total: Fall area: Protective surface: Foundation:

Assembly and installation: Weight: Intended age group:

View:

approx. 690 x 280 x 400 (500) cm (L, W, H [H with deph below ground]) approx. 9,9 x 5,8 m sand, grit, wooden chaffs 1 unit 150 x 150 x 100 cm (L, W, Deph), 1 unit 60 x 50 x 60 cm (L, W, Deph), 2 units 60 x 60 x 80 cm (L, W, Deph) each +10 cm drainage-fine gravel layer, 1 unit 60 x 40 x 60 cm (L, W, Deph) 2 people approx. 10 hrs biggest part approx. 600 kg from approx. 5 years of age on