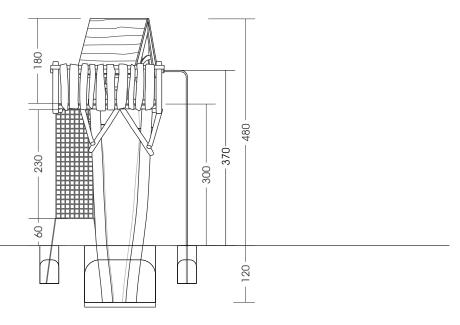

## 8.05. Treetop House 300

M 1:80

Foundations need to be made after the production of our playgrounds due to the fact that we cannot guarantee information of the wood due to its irregular growth habits. Technical changes reserved. Please check the measures when our goods arrive. Our goods meet the standards of DIN EN 1176. For delivery is the offer text relevant.

Measures total: approx. 290 x 240 x 480 (600) cm (L, W, H [H with depth below ground])

Fall areq: approx. 7,9 x 7,4 m
Protective surface: sand, grit, wooden chaffs

Foundation: 1 unit 150 x 150 x 120 cm (L, W, Depth) each +10 cm drainage-fine gravel layer,

3 units 40 x 40 x 80 cm (L, W, Depth)

Assembly and installation: 2 people/approx. 8 hrs Weight: in total approx. 1000 kg

Intended age group: from approx. 5 years of age on

Top view: