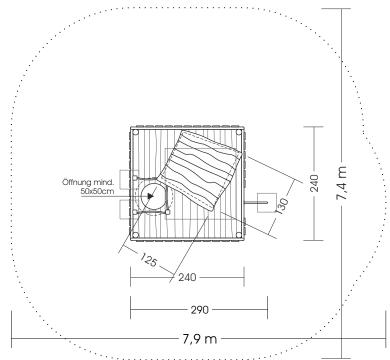

Measures total: approx. 290 x 240 x 480 (600) cm (L, W, H [H with depth below ground])

Fall areq: approx. 7,9 x 7,4 m
Protective surface: sand, grit, wooden chaffs

Foundation: 1 unit 150 x 150 x 120 cm (L, W, Depth) each +10 cm drainage-fine gravel layer,

3 units 40 x 40 x 80 cm (L, W, Depth)

Assembly and installation: 2 people/approx. 8 hrs Weight: in total approx. 1000 kg

Intended age group: from approx. 5 years of age on

Top view: