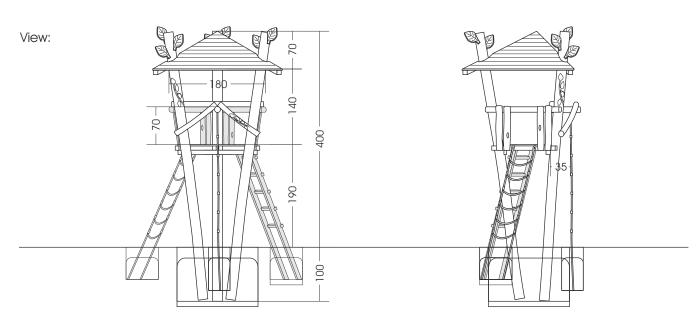

## 8.01.04. Tree House 190 with Foliage

M 1:70

Foundations need to be made after the production of our playgrounds due to the fact that we cannot guarantee information of the wood due to its irregular growth habits. Technical changes reserved. Please check the measures when our goods arrive. Our goods meet the standards of DIN EN 1176. For delivery is the offer text relevant.

Measures total: approx. 280 x 220 x 400 (500) cm (L, W, H [H with deph below ground])

Fall area: approx. 5,8 x 5,4 m
Protective surface: sand, grit, wooden chaffs

Foundation: 1 unit 150 x 150 x 100 cm (L, W, Deph), 1 unit 60 x 50 x 60 cm (L, W, Deph)