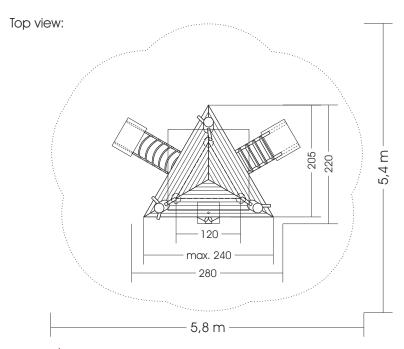

Measures total: approx. 280 x 220 x 400 (500) cm (L, W, H [H with deph below ground])

Fall area: approx. 5,8 x 5,4 m
Protective surface: sand, grit, wooden chaffs

Foundation: 1 unit 150 x 150 x 100 cm (L, W, Deph), 1 unit 60 x 50 x 60 cm (L, W, Deph)