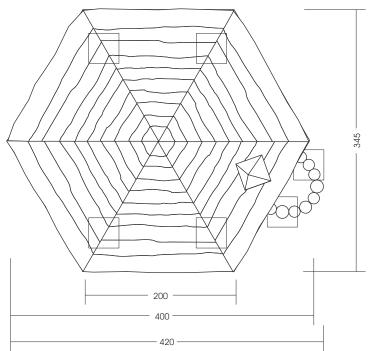

Measures total: approx. 420 x 345 x 330 cm (L, W, H)

Fall area: During installation of shelters in the nearby playground

must expect to be that this will be climbed and played

Possible fall area of 150 cm

Foundation: 4 units 40 x 40 x 80 cm (L, W, D), 2 units 40 x 40 x 60 cm (L, W, D)

Assembly and installation: 2 people approx. 8 hrs

Top view::