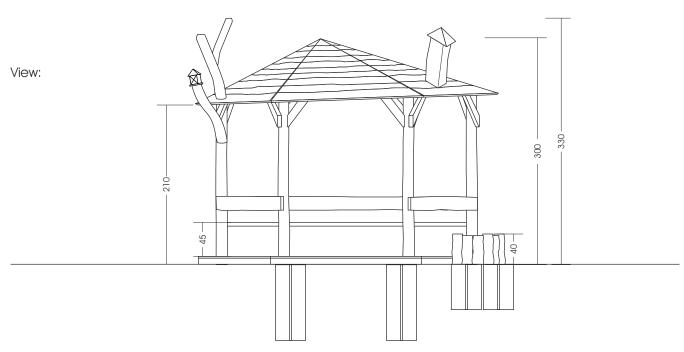

Measures total: approx. 420 x 345 x 330 cm (L, W, H)

Fall area: During installation of shelters in the nearby playground

must expect to be that this will be climbed and played

Possible fall area of 150 cm

Foundation: 4 units 40 x 40 x 80 cm (L, W, D), 2 units 40 x 40 x 60 cm (L, W, D)

Assembly and installation: 2 people approx. 8 hrs

Top view::