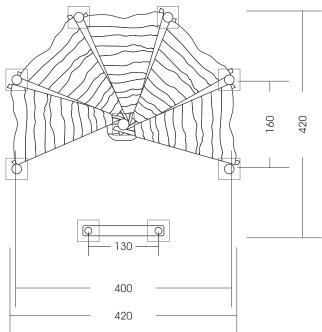

undations need to be made after the production of our playgrounds due to the fact that we cannot guarantee information of the wood due to its irregular growth habits. Technical changes reserved. Please check the measures when our goods arrive. Our goods meet the standards of DIN 1176. For delivery is the offer text relevant.

Measures total: approx. 420 x 420 x 400 (480) cm (L, W, H [H with depth below ground]) Fallr area:

During installation of shelters in the nearby playground must expect

to be that the benches are climbed and played.

Possible fall area of 150 cm

Foundation: 5 units 40 x 40 x 60 cm (L, W, D) each +10 cm drainage-fine gravel layer,

7 units 40 x 40 x 80 cm (L, W, D)

2 people approx. 10 hrs. Assembly and installation: biggest part approx. 150 kg Weight:



Top view: