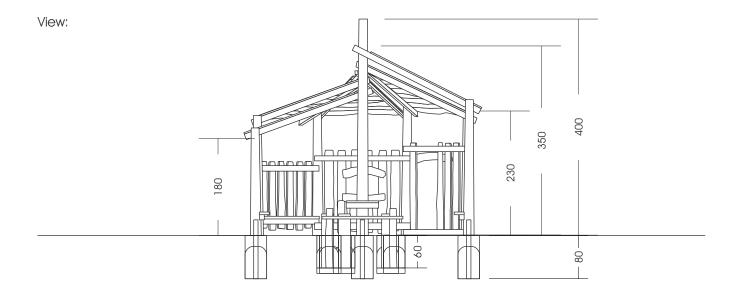

Foundations need to be made after the production of our playgrounds due to the fact that we cannot guarantee information of the wood due to its irregular growth habits. Technical changes reserved. Please check the measures when our goods arrive. Our goods meet the standards of DIN 1176. For delivery is the offer text relevant.

Measures total: approx. 420 x 420 x 400 (480) cm (L, W, H [H with depth below ground]) Fallr area:

During installation of shelters in the nearby playground must expect

to be that the benches are climbed and played.

Possible fall area of 150 cm

Foundation: 5 units 40 x 40 x 60 cm (L, W, D) each +10 cm drainage-fine gravel layer,

7 units 40 x 40 x 80 cm (L, W, D)

2 people approx. 10 hrs. Assembly and installation: biggest part approx. 150 kg Weight: