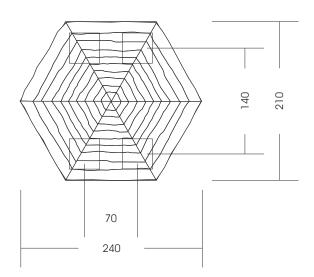

Measures total: approx. 240 x 210 x 300 cm (L, W, H)

Fall area: During installation of Barbecue cottages and shelter

in the nearby playground must expect to be that the benches

are climbed and played. Possible fall area of 150 cm

Foundation: 4 units 40 x 40 x 60 cm (L, W, D)

Assembly and installation: 2 people approx 4 hrs. Weight: in total approx. 800 kg

Top view: