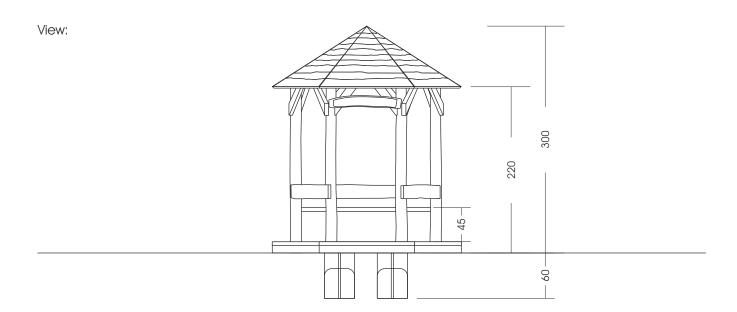

Measures total: approx. 240 x 210 x 300 cm (L, W, H)

Fall area: During installation of Barbecue cottages and shelter

in the nearby playground must expect to be that the benches

are climbed and played. Possible fall area of 150 cm

Foundation: 4 units 40 x 40 x 60 cm (L, W, D)

Assembly and installation: 2 people approx 4 hrs. Weight: in total approx. 800 kg

Top view: