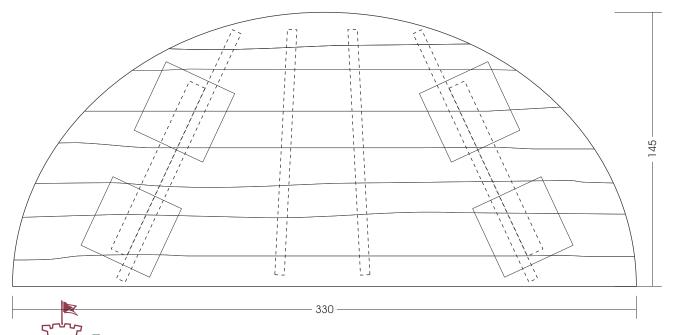

Maße gesamt: ca. 330 x 145 x 75 cm (L, W, H)
Fallraum: During installation of benches in the

nearby playground must expect to be that this will be climbed and

played.

Possible fall area of 150 cm

Foundation: 4 units 40 x 40 x 60 cm (L, W, D)