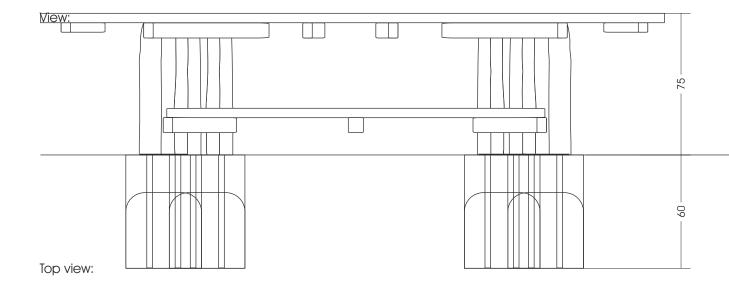

Maße gesamt: ca. 330 x 145 x 75 cm (L, W, H)
Fallraum: During installation of benches in the

nearby playground must expect to be that this will be climbed and

played.

Possible fall area of 150 cm

Foundation: 4 units 40 x 40 x 60 cm (L, W, D)

Assembly and

installation: 2 people/approx. 4 h Weight: in total approx. 300 kg