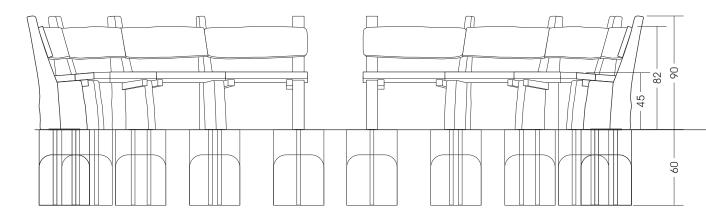

Maße gesamt: ca. 480 x 220 x 90 cm (L, W, H)
Fallraum: During installation of benches in the

nearby playground must expect to be that this will be climbed and

played.

Possible fall area of 150 cm

10 units 40 x 40 x 60 cm (L, W, D)