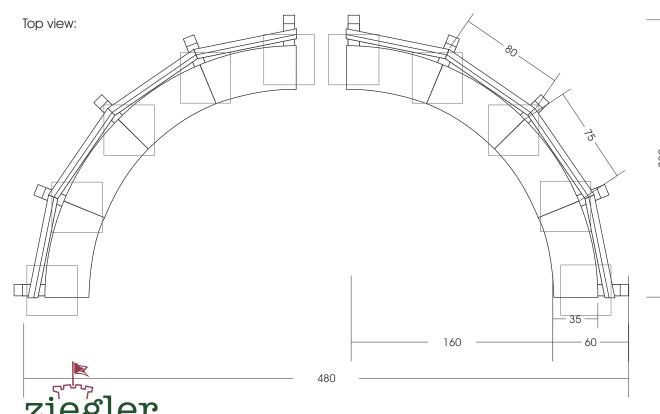

Maße gesamt: ca. 480 x 220 x 90 cm (L, W, H)
Fallraum: During installation of benches in the

nearby playground must expect to be that this will be climbed and

played.

Possible fall area of 150 cm

10 units 40 x 40 x 60 cm (L, W, D)