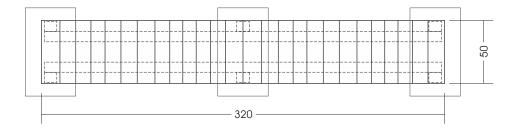

Measures total: approx. 320 x 50 x 60 cm (L, W, H)

Fall area: During installation of benches in the nearby playground must expect

to be that the benches are climbed and played.

Possible fall area of 150 cm

Foundation: 3 units 70 x 40 x 80 cm (L, W, D)

Installation and assembly: 2 people approx. 2 hrs. Weight: in total approx. 180 kg

View:

Top view: