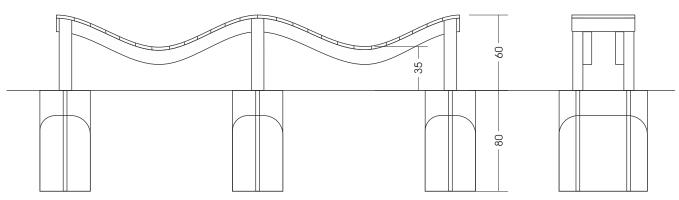

## 24.14.4. Wave Bench

M 1:30

Foundations need to be made after the production of our playgrounds due to the fact that we cannot guarantee information of the wood due to its irregular growth habits. Technical changes reserved. Please check the measures when our goods arrive. Our goods meet the standards of DIN 1176. For delivery is the offer text relevant.

Measures total: approx. 320 x 50 x 60 cm (L, W, H)

Fall area: During installation of benches in the nearby playground must expect

to be that the benches are climbed and played.

Possible fall area of 150 cm

Foundation: 3 units 70 x 40 x 80 cm (L, W, D)

Installation and assembly: 2 people approx. 2 hrs. Weight: in total approx. 180 kg

View:

Top view: