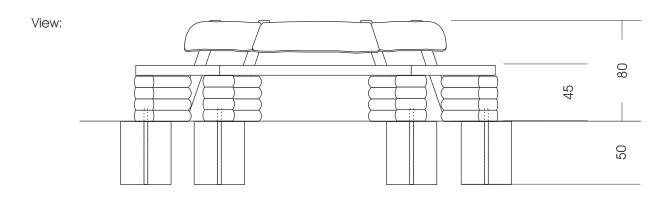

## 24.10.02.3. Semi-circular Bench with Backrest ID150

M 1:30

Foundations need to be made after the production of our playgrounds due to the fact that we cannot guarantee information of the wood due to its irregular growth habits. Technical changes reserved. Please check the measures when our goods arrive. Our goods meet the standards of DIN EN 1176. For delivery is the offer text relevant.

Measures total: Fall area:

Foundation: Assembly and installation: Weight: approx. 290 x 140 x 80 cm (L, W, H) During installation of benches in the nearby playground must expect to be that this will be climbed and played. Possible fall area of 150 cm 4 units 40 x 40 x 50 cm (L, W, D) 2 people/approx. 1,5 h in total approx. 200 kg