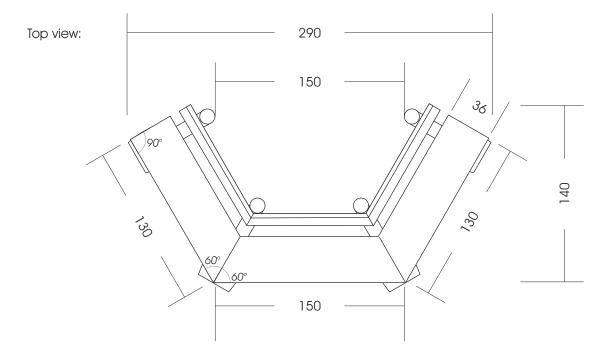

## 24.10.02.3. Semi-circular Bench with Backrest ID150

M 1:30

Foundations need to be made after the production of our playgrounds due to the fact that we cannot guarantee information of the wood due to its irregular growth habits. Technical changes reserved. Please check the measures when our goods arrive. Our goods meet the standards of DIN EN 1176. For delivery is the offer text relevant.

Measures total: Fall area:

Foundation: Assembly and installation: Weight: approx. 290 x 140 x 80 cm (L, W, H) During installation of benches in the nearby playground must expect to be that this will be climbed and played. Possible fall area of 150 cm 4 units 40 x 40 x 50 cm (L, W, D) 2 people/approx. 1,5 h in total approx. 200 kg