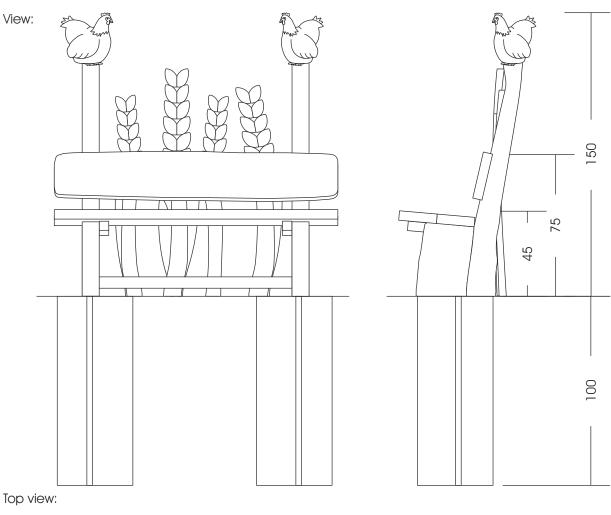

Foundations need to be made after the production of our playgrounds due to the fact that we cannot guarantee information of the wood due to its irregular growth habits. Technical changes reserved. Please check the measures when our goods arrive. Our goods meet the standards of DIN 1176. For delivery is the offer text relevant.

approx. 150 x 50 x 150 cm (L, W, H) Measures total:

Fall area: During installation of benches in the nearby playground must expect

to be that the benches are climbed and played.

Possible fall area of 150 cm

Foundation: 2 units 40 x 40 x 100 cm (L, W, D)

Assembly and installation: 1 person approx. 1 h Weight: in total approx. 120 kg

Spielplätze von A-Z