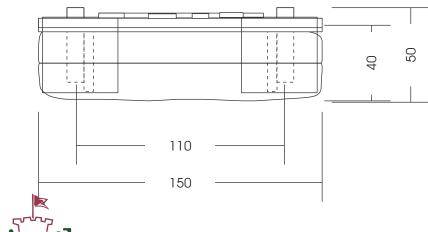

approx. 150 x 50 x 150 cm (L, W, H) Measures total:

Fall area: During installation of benches in the nearby playground must expect

to be that the benches are climbed and played.

Possible fall area of 150 cm