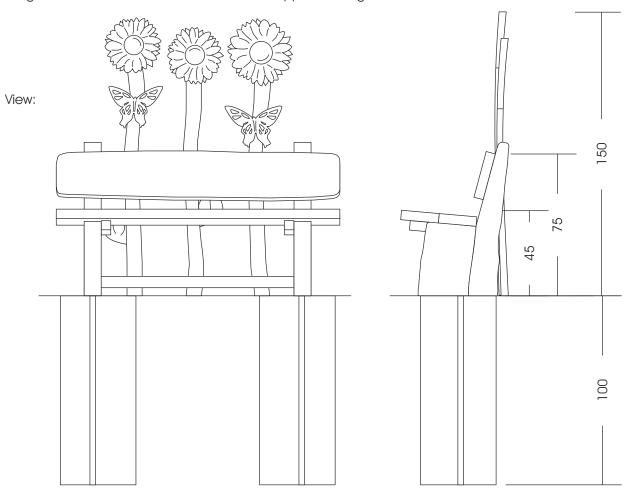

Measures total: approx. 150 x 50 x 150 cm (L, W, H)

Fall area: During installation of benches in the nearby playground must expect

to be that the benches are climbed and played.

Possible fall area of 150 cm

Foundation: 2 units 40 x 40 x 100 cm (L, W, D)

Montage und Einbau: 1 person approx 1 h Weight: in total approx. 120 kg

Spielplätze von A-Z