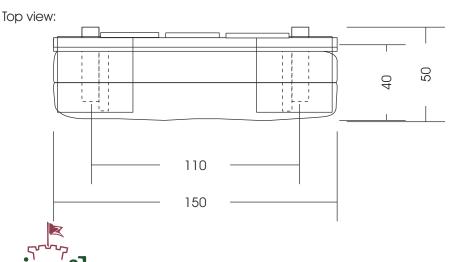

Measures total: approx. 150 x 50 x 150 cm (L, W, H)

Fall area: During installation of benches in the nearby playground must expect

to be that the benches are climbed and played.

Possible fall area of 150 cm