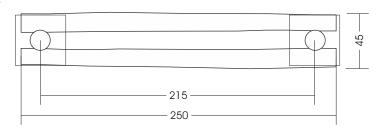

Measures total: approx. 250 x 45 x 120 (200) cm (L, B, H [H with depth below ground])

Falla area: Possible fall area of 150 cm

Foundation: 2 units 40 x 40 x 80 cm (L, W, Depth)

each +10 cm drainage-fine gravel layer

## Top view: