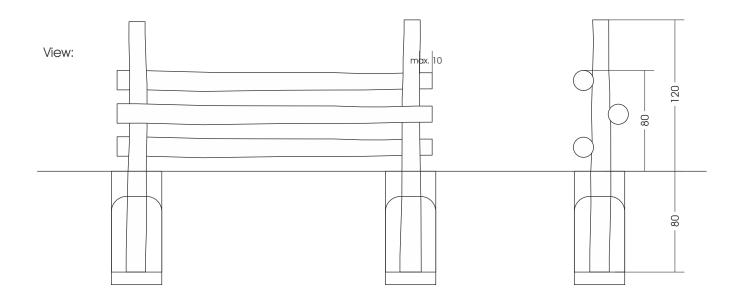

Measures total: approx. 250 x 45 x 120 (200) cm (L, B, H [H with depth below ground])

Falla area: Possible fall area of 150 cm

Foundation: 2 units 40 x 40 x 80 cm (L, W, Depth)

each +10 cm drainage-fine gravel layer

Assembly and installation: 2 people approx. 1 h Weight: in total approx. 180 kg