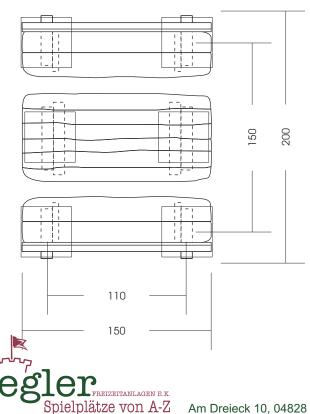

Measures total: approx. 200 x 150 x 90 cm (L, W, H)

Fall area: During installation of benches in the nearby playground

must expect to be that this will be climbed and played.

Possible fall area of 150 cm

## Draufsicht: