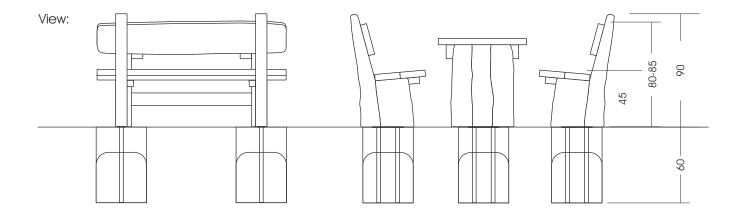

## 24.01.10. Seating Area -Rustic L 150

M 1:30

Foundations need to be made after the production of our playgrounds due to the fact that we cannot guarantee information of the wood due to its irregular growth habits. Technical changes reserved. Please check the measures when our goods arrive. Our goods meet the standards of DIN EN 1176. For delivery is the offer text relevant.

Measures total: approx. 200 x 150 x 90 cm (L, W, H)

Fall area: During installation of benches in the nearby playground

must expect to be that this will be climbed and played.

Possible fall area of 150 cm

Foundation: 6 St. je 40 x 40 x 60 cm (L, W, D)

Assembly and installation: 2 people/approx. 4 h Gewicht: 2 people/approx. 100 kg